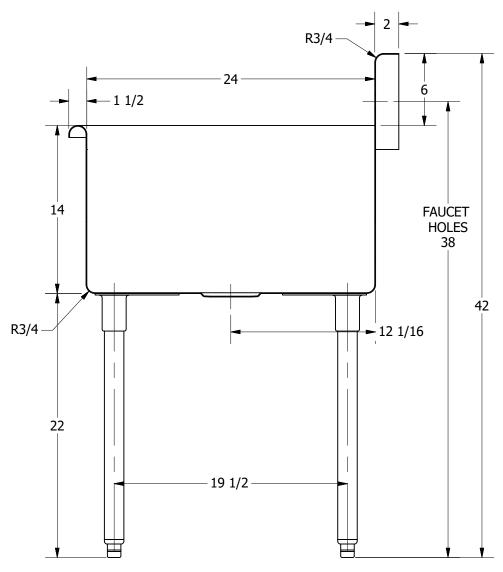

SECTION A-A SCALE 1/8

| 0.4.40                              | PART NUMBER                                    | TITLE    |
|-------------------------------------|------------------------------------------------|----------|
| 416610                              | TE 324.00                                      | TERR     |
|                                     | PRODUCT CATEGORY                               | DESCR    |
|                                     | SQUARE SINK                                    | 16GA     |
| <b>PRODUCTS INC.</b>                | THE INFORMATION CONTAINED IN THIS DRAWING      |          |
|                                     | IS THE SOLE PROPERTY OF GRIFFIN PRODUCTS, INC. | 16GA     |
| Wills Point, Texas 75169            | ANY REPORDUCTION IN PART OR AS A WHOLE         |          |
| (800) 379-9709 /Fax: (903) 873-6389 | WITHOUT THE WRITTEN PERMISSION FROM            | DRW. E   |
| <u>www.gpsink.com</u>               | GRIFFIN PRODUCTS, INC. IS PROHIBITED.          | DNZ      |
|                                     |                                                | <u>'</u> |

| .00                  | TITLE<br>TERRELL SERIES SQUAI                  | RE SINK            |                                |           |      |             |
|----------------------|------------------------------------------------|--------------------|--------------------------------|-----------|------|-------------|
| SINK                 | DESCRIPTION 16GA 3 COMPARTMENT                 | 'S SINK            |                                |           |      |             |
| WING<br>S, INC.<br>E | MATERIAL<br>16GA (0.06 in) 304 STAINLESS STEEL |                    | ALL DIMENSIONS ARE IN X INCHES |           |      |             |
| _                    | DRW. BY / DATE<br>DNZ 01/24/18                 | APPROVED BY / DATE | REV.                           | SCALE 1/8 | SIZE | SHEET $1/1$ |