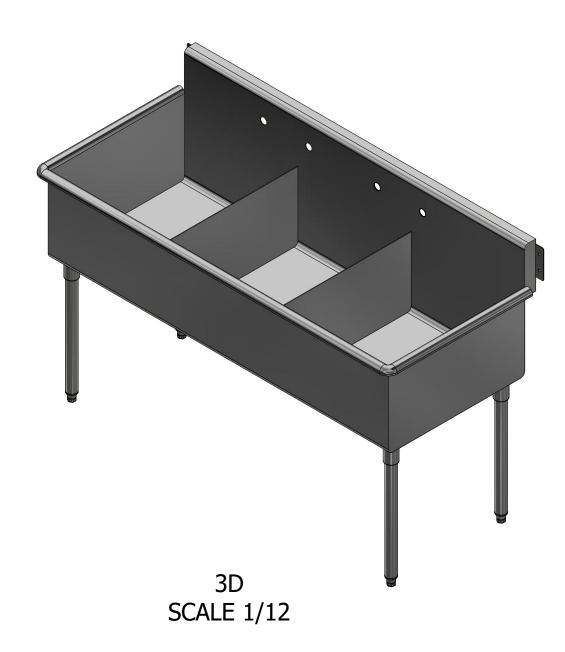

| .00                  | TITLE<br>TERRELL SERIES SQUAI                  | RE SINK            |                                |           |      |             |
|----------------------|------------------------------------------------|--------------------|--------------------------------|-----------|------|-------------|
| SINK                 | DESCRIPTION 16GA 3 COMPARTMENT                 | 'S SINK            |                                |           |      |             |
| WING<br>S, INC.<br>E | MATERIAL<br>16GA (0.06 in) 304 STAINLESS STEEL |                    | ALL DIMENSIONS ARE IN X INCHES |           |      |             |
| _                    | DRW. BY / DATE<br>DNZ 01/24/18                 | APPROVED BY / DATE | REV.                           | SCALE 1/8 | SIZE | SHEET $1/1$ |