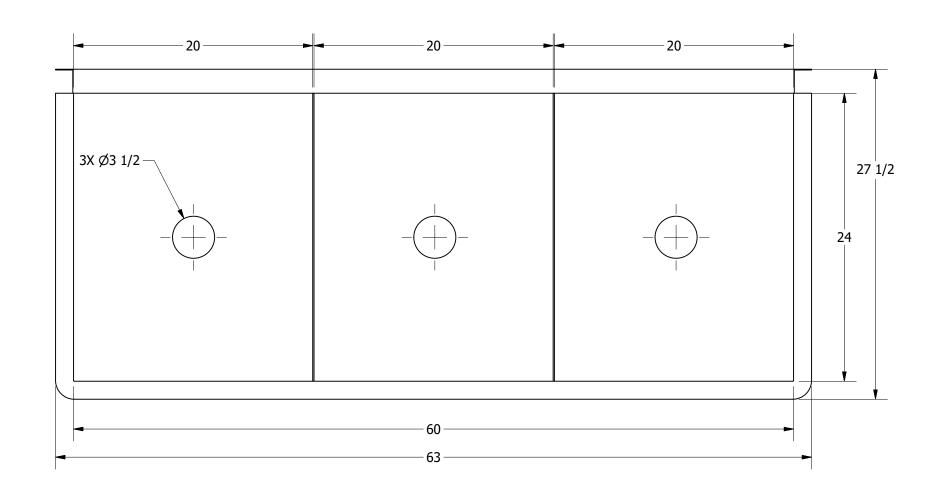

| .00                  | TITLE<br>TERRELL SERIES SQUAI                  | RE SINK            |                                |           |      |             |
|----------------------|------------------------------------------------|--------------------|--------------------------------|-----------|------|-------------|
| SINK                 | DESCRIPTION 16GA 3 COMPARTMENT                 | 'S SINK            |                                |           |      |             |
| WING<br>S, INC.<br>E | MATERIAL<br>16GA (0.06 in) 304 STAINLESS STEEL |                    | ALL DIMENSIONS ARE IN X INCHES |           |      |             |
| _                    | DRW. BY / DATE<br>DNZ 01/24/18                 | APPROVED BY / DATE | REV.                           | SCALE 1/8 | SIZE | SHEET $1/1$ |