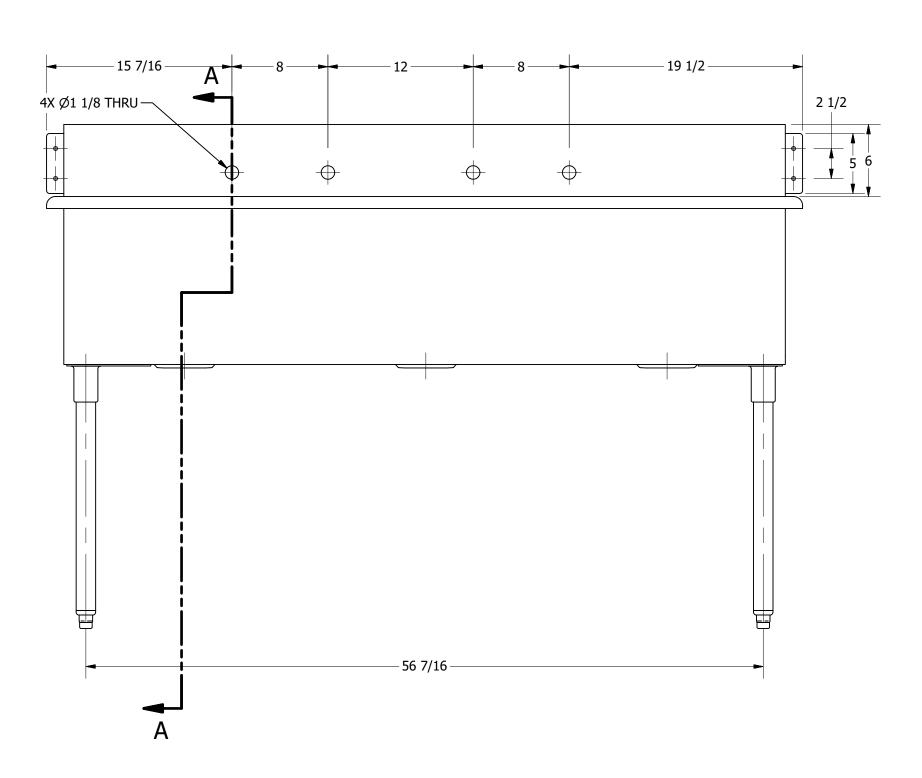

| .00                  | TITLE<br>TERRELL SERIES SQUAI                  | RE SINK            |                                |           |      |             |
|----------------------|------------------------------------------------|--------------------|--------------------------------|-----------|------|-------------|
| SINK                 | DESCRIPTION 16GA 3 COMPARTMENT                 | 'S SINK            |                                |           |      |             |
| WING<br>S, INC.<br>E | MATERIAL<br>16GA (0.06 in) 304 STAINLESS STEEL |                    | ALL DIMENSIONS ARE IN X INCHES |           |      |             |
| _                    | DRW. BY / DATE<br>DNZ 01/24/18                 | APPROVED BY / DATE | REV.                           | SCALE 1/8 | SIZE | SHEET $1/1$ |