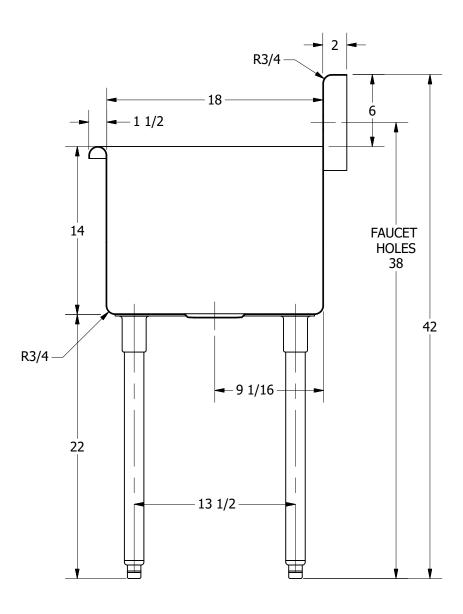

3D SCALE 1/12

SECTION A-A SCALE 1/8

| • 4 4 •                             | PART NUMBER                                    | TITLE  |
|-------------------------------------|------------------------------------------------|--------|
| 416610                              | TE_368.00                                      | TERR   |
|                                     | PRODUCT CATEGORY                               | DESCR: |
|                                     | SQUARE SINK                                    | 16GA   |
|                                     |                                                | MATER  |
|                                     | IS THE SOLE PROPERTY OF GRIFFIN PRODUCTS, INC. | 16GA   |
| Wills Point, Texas 75169            | ANY REPORDUCTION IN PART OR AS A WHOLE         |        |
| (800) 379-9709 /Fax: (903) 873-6389 | WITHOUT THE WRITTEN PERMISSION FROM            | DRW. E |
| <u>www.gpsink.com</u>               | GRIFFIN PRODUCTS, INC. IS PROHIBITED.          | DNZ    |
|                                     |                                                |        |

| TITLE<br>TERRELL SERIES SQUAI | DE CINK                                                                                           |                                                                                                                                                     |                                                                                                                                                       |                                                                                                                                                                 |
|-------------------------------|---------------------------------------------------------------------------------------------------|-----------------------------------------------------------------------------------------------------------------------------------------------------|-------------------------------------------------------------------------------------------------------------------------------------------------------|-----------------------------------------------------------------------------------------------------------------------------------------------------------------|
| DESCRIPTION                   |                                                                                                   |                                                                                                                                                     |                                                                                                                                                       |                                                                                                                                                                 |
| G MATERIAL                    |                                                                                                   | ALL DIMENSIONS ARE IN                                                                                                                               |                                                                                                                                                       |                                                                                                                                                                 |
| · /                           |                                                                                                   | X INCHES                                                                                                                                            |                                                                                                                                                       |                                                                                                                                                                 |
| DNZ 01/24/18                  | APPROVED BY / DATE                                                                                | REV.                                                                                                                                                | 1/8                                                                                                                                                   | SIZE SHEET  C 1/1                                                                                                                                               |
|                               | TERRELL SERIES SQUAIDESCRIPTION 16GA 3 COMPARTMENT MATERIAL 16GA (0.06 in) 304 STA DRW. BY / DATE | TERRELL SERIES SQUARE SINK  DESCRIPTION  16GA 3 COMPARTMENTS SINK  MATERIAL  16GA (0.06 in) 304 STAINLESS STEEL  DRW. BY / DATE  APPROVED BY / DATE | TERRELL SERIES SQUARE SINK  DESCRIPTION 16GA 3 COMPARTMENTS SINK  MATERIAL 16GA (0.06 in) 304 STAINLESS STEEL  DRW. BY / DATE APPROVED BY / DATE REV. | TERRELL SERIES SQUARE SINK  DESCRIPTION  16GA 3 COMPARTMENTS SINK  MATERIAL  16GA (0.06 in) 304 STAINLESS STEEL  DRW. BY / DATE  APPROVED BY / DATE  REV. SCALE |