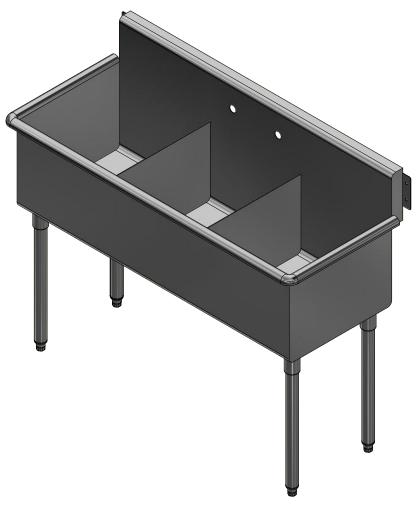

3D SCALE 1/12

SECTION A-A SCALE 1/8

| • 4 4 •                             | PART NUMBER                                    | TITLE  |
|-------------------------------------|------------------------------------------------|--------|
| 416610                              | TE_368.00                                      | TERR   |
|                                     | PRODUCT CATEGORY                               | DESCR: |
|                                     | SQUARE SINK                                    | 16GA   |
|                                     |                                                | MATER  |
|                                     | IS THE SOLE PROPERTY OF GRIFFIN PRODUCTS, INC. | 16GA   |
| Wills Point, Texas 75169            | ANY REPORDUCTION IN PART OR AS A WHOLE         |        |
| (800) 379-9709 /Fax: (903) 873-6389 | WITHOUT THE WRITTEN PERMISSION FROM            | DRW. E |
| <u>www.gpsink.com</u>               | GRIFFIN PRODUCTS, INC. IS PROHIBITED.          | DNZ    |
|                                     |                                                |        |

| TITLE<br>TERRELL SERIES SQUAI | DE CINK                                                                                           |                                                                                                                                                     |                                                                                                                                                       |                                                                                                                                                                 |
|-------------------------------|---------------------------------------------------------------------------------------------------|-----------------------------------------------------------------------------------------------------------------------------------------------------|-------------------------------------------------------------------------------------------------------------------------------------------------------|-----------------------------------------------------------------------------------------------------------------------------------------------------------------|
| DESCRIPTION                   |                                                                                                   |                                                                                                                                                     |                                                                                                                                                       |                                                                                                                                                                 |
| G MATERIAL                    |                                                                                                   | ALL DIMENSIONS ARE IN                                                                                                                               |                                                                                                                                                       |                                                                                                                                                                 |
| · /                           |                                                                                                   | X INCHES                                                                                                                                            |                                                                                                                                                       |                                                                                                                                                                 |
| DNZ 01/24/18                  | APPROVED BY / DATE                                                                                | REV.                                                                                                                                                | 1/8                                                                                                                                                   | SIZE SHEET  C 1/1                                                                                                                                               |
|                               | TERRELL SERIES SQUAIDESCRIPTION 16GA 3 COMPARTMENT MATERIAL 16GA (0.06 in) 304 STA DRW. BY / DATE | TERRELL SERIES SQUARE SINK  DESCRIPTION  16GA 3 COMPARTMENTS SINK  MATERIAL  16GA (0.06 in) 304 STAINLESS STEEL  DRW. BY / DATE  APPROVED BY / DATE | TERRELL SERIES SQUARE SINK  DESCRIPTION 16GA 3 COMPARTMENTS SINK  MATERIAL 16GA (0.06 in) 304 STAINLESS STEEL  DRW. BY / DATE APPROVED BY / DATE REV. | TERRELL SERIES SQUARE SINK  DESCRIPTION  16GA 3 COMPARTMENTS SINK  MATERIAL  16GA (0.06 in) 304 STAINLESS STEEL  DRW. BY / DATE  APPROVED BY / DATE  REV. SCALE |