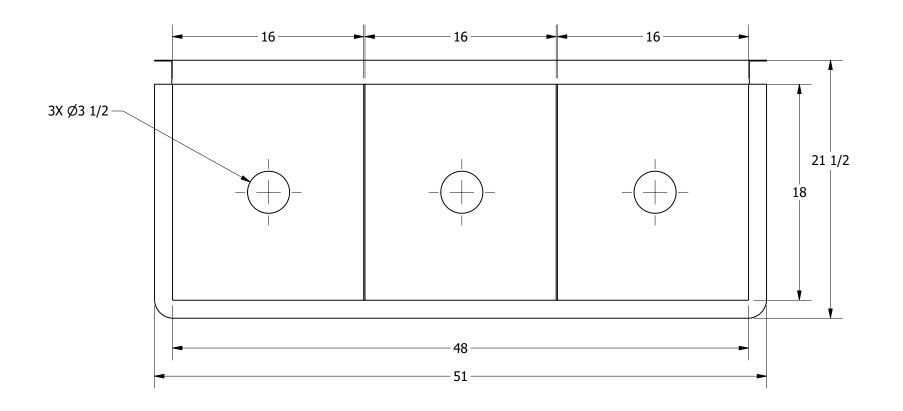

| TITLE<br>TERRELL SERIES SQUAI | DE CINK                                                                                           |                                                                                                                                                     |                                                                                                                                                       |                                                                                                                                                                 |
|-------------------------------|---------------------------------------------------------------------------------------------------|-----------------------------------------------------------------------------------------------------------------------------------------------------|-------------------------------------------------------------------------------------------------------------------------------------------------------|-----------------------------------------------------------------------------------------------------------------------------------------------------------------|
| DESCRIPTION                   |                                                                                                   |                                                                                                                                                     |                                                                                                                                                       |                                                                                                                                                                 |
| G MATERIAL                    |                                                                                                   | ALL DIMENSIONS ARE IN                                                                                                                               |                                                                                                                                                       |                                                                                                                                                                 |
| · /                           |                                                                                                   | X INCHES                                                                                                                                            |                                                                                                                                                       |                                                                                                                                                                 |
| DNZ 01/24/18                  | APPROVED BY / DATE                                                                                | REV.                                                                                                                                                | 1/8                                                                                                                                                   | SIZE SHEET  C 1/1                                                                                                                                               |
|                               | TERRELL SERIES SQUAIDESCRIPTION 16GA 3 COMPARTMENT MATERIAL 16GA (0.06 in) 304 STA DRW. BY / DATE | TERRELL SERIES SQUARE SINK  DESCRIPTION  16GA 3 COMPARTMENTS SINK  MATERIAL  16GA (0.06 in) 304 STAINLESS STEEL  DRW. BY / DATE  APPROVED BY / DATE | TERRELL SERIES SQUARE SINK  DESCRIPTION 16GA 3 COMPARTMENTS SINK  MATERIAL 16GA (0.06 in) 304 STAINLESS STEEL  DRW. BY / DATE APPROVED BY / DATE REV. | TERRELL SERIES SQUARE SINK  DESCRIPTION  16GA 3 COMPARTMENTS SINK  MATERIAL  16GA (0.06 in) 304 STAINLESS STEEL  DRW. BY / DATE  APPROVED BY / DATE  REV. SCALE |