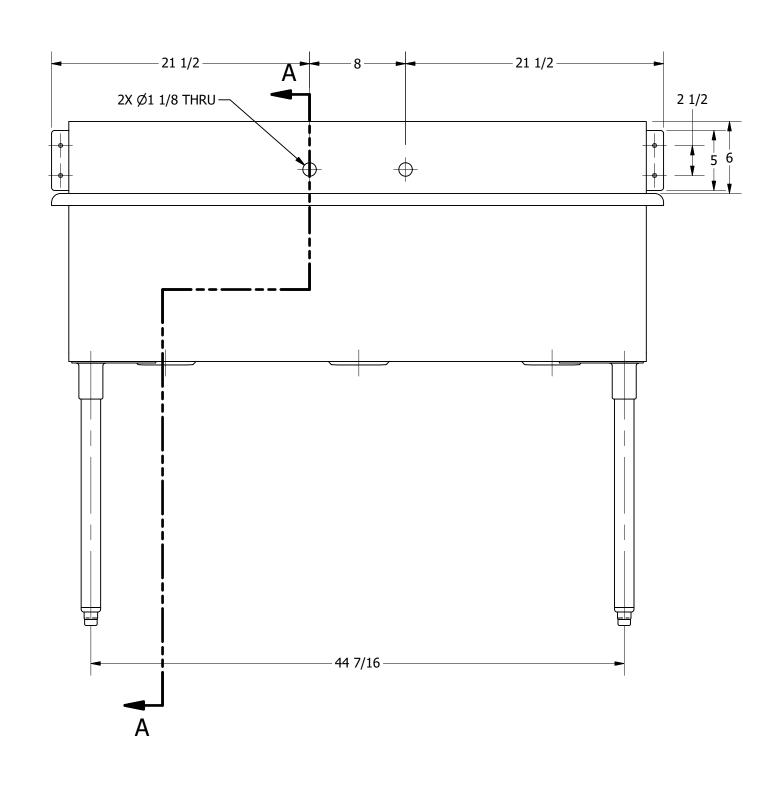

3D SCALE 1/12

SECTION A-A SCALE 1/8

| • 4 4 •                             | PART NUMBER                                    | TITLE  |
|-------------------------------------|------------------------------------------------|--------|
| 416610                              | TE_368.00                                      | TERR   |
|                                     | PRODUCT CATEGORY                               | DESCR: |
|                                     | SQUARE SINK                                    | 16GA   |
|                                     |                                                | MATER  |
|                                     | IS THE SOLE PROPERTY OF GRIFFIN PRODUCTS, INC. | 16GA   |
| Wills Point, Texas 75169            | ANY REPORDUCTION IN PART OR AS A WHOLE         |        |
| (800) 379-9709 /Fax: (903) 873-6389 | WITHOUT THE WRITTEN PERMISSION FROM            | DRW. E |
| <u>www.gpsink.com</u>               | GRIFFIN PRODUCTS, INC. IS PROHIBITED.          | DNZ    |
|                                     |                                                |        |

| TITLE<br>TERRELL SERIES SQUAI | DE CINK                                                                                           |                                                                                                                                                     |                                                                                                                                                       |                                                                                                                                                                 |
|-------------------------------|---------------------------------------------------------------------------------------------------|-----------------------------------------------------------------------------------------------------------------------------------------------------|-------------------------------------------------------------------------------------------------------------------------------------------------------|-----------------------------------------------------------------------------------------------------------------------------------------------------------------|
| DESCRIPTION                   |                                                                                                   |                                                                                                                                                     |                                                                                                                                                       |                                                                                                                                                                 |
| G MATERIAL                    |                                                                                                   | ALL DIMENSIONS ARE IN                                                                                                                               |                                                                                                                                                       |                                                                                                                                                                 |
| · /                           |                                                                                                   | X INCHES                                                                                                                                            |                                                                                                                                                       |                                                                                                                                                                 |
| DNZ 01/24/18                  | APPROVED BY / DATE                                                                                | REV.                                                                                                                                                | 1/8                                                                                                                                                   | SIZE SHEET  C 1/1                                                                                                                                               |
|                               | TERRELL SERIES SQUAIDESCRIPTION 16GA 3 COMPARTMENT MATERIAL 16GA (0.06 in) 304 STA DRW. BY / DATE | TERRELL SERIES SQUARE SINK  DESCRIPTION  16GA 3 COMPARTMENTS SINK  MATERIAL  16GA (0.06 in) 304 STAINLESS STEEL  DRW. BY / DATE  APPROVED BY / DATE | TERRELL SERIES SQUARE SINK  DESCRIPTION 16GA 3 COMPARTMENTS SINK  MATERIAL 16GA (0.06 in) 304 STAINLESS STEEL  DRW. BY / DATE APPROVED BY / DATE REV. | TERRELL SERIES SQUARE SINK  DESCRIPTION  16GA 3 COMPARTMENTS SINK  MATERIAL  16GA (0.06 in) 304 STAINLESS STEEL  DRW. BY / DATE  APPROVED BY / DATE  REV. SCALE |