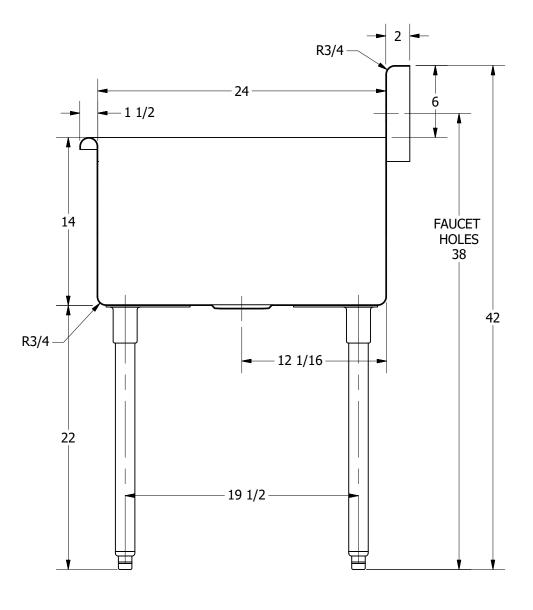

3D SCALE 1/12

SECTION A-A SCALE 1/8

| • 4 4 •                             | PART NUMBER                                    | TITLE |
|-------------------------------------|------------------------------------------------|-------|
| 416610                              | TE_214.00                                      | TERR  |
|                                     | PRODUCT CATEGORY                               | DESCR |
|                                     | SQUARE SINK                                    | 16GA  |
| <b>PRODUCTS INC.</b>                |                                                | MATER |
| 303 Blue Bird Parkway               | IS THE SOLE PROPERTY OF GRIFFIN PRODUCTS, INC. | 16GA  |
| Wills Point, Texas 75169            | ANY REPORDUCTION IN PART OR AS A WHOLE         | DRW.  |
| (800) 379-9709 /Fax: (903) 873-6389 | WITHOUT THE WRITTEN PERMISSION FROM            | DN7   |
| <u>www.gpsink.com</u>               | GRIFFIN PRODUCTS, INC. IS PROHIBITED.          | DINZ  |
|                                     |                                                |       |

TITLE
TERRELL SERIES SQUARE SINK

DESCRIPTION

16GA 2 COMPARTMENTS SINK

MATERIAL

16GA (0.06 in) 304 STAINLESS STEEL

DRW. BY / DATE
DNZ 01/24/18 ALL DIMENSIONS ARE IN X INCHES APPROVED BY / DATE