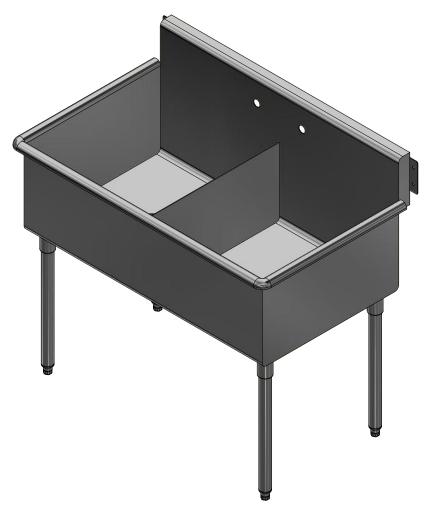

3D SCALE 1/12

SECTION A-A SCALE 1/8

| • 4 4 •                             | PART NUMBER                                    | TITLE |
|-------------------------------------|------------------------------------------------|-------|
| 416610                              | TE_214.00                                      | TERR  |
|                                     | PRODUCT CATEGORY                               | DESCR |
|                                     | SQUARE SINK                                    | 16GA  |
| <b>PRODUCTS INC.</b>                |                                                | MATER |
| 303 Blue Bird Parkway               | IS THE SOLE PROPERTY OF GRIFFIN PRODUCTS, INC. | 16GA  |
| Wills Point, Texas 75169            | ANY REPORDUCTION IN PART OR AS A WHOLE         | DRW.  |
| (800) 379-9709 /Fax: (903) 873-6389 | WITHOUT THE WRITTEN PERMISSION FROM            | DN7   |
| <u>www.gpsink.com</u>               | GRIFFIN PRODUCTS, INC. IS PROHIBITED.          | DINZ  |
|                                     |                                                |       |

TITLE
TERRELL SERIES SQUARE SINK

DESCRIPTION

16GA 2 COMPARTMENTS SINK

MATERIAL

16GA (0.06 in) 304 STAINLESS STEEL

DRW. BY / DATE
DNZ 01/24/18 ALL DIMENSIONS ARE IN X INCHES APPROVED BY / DATE