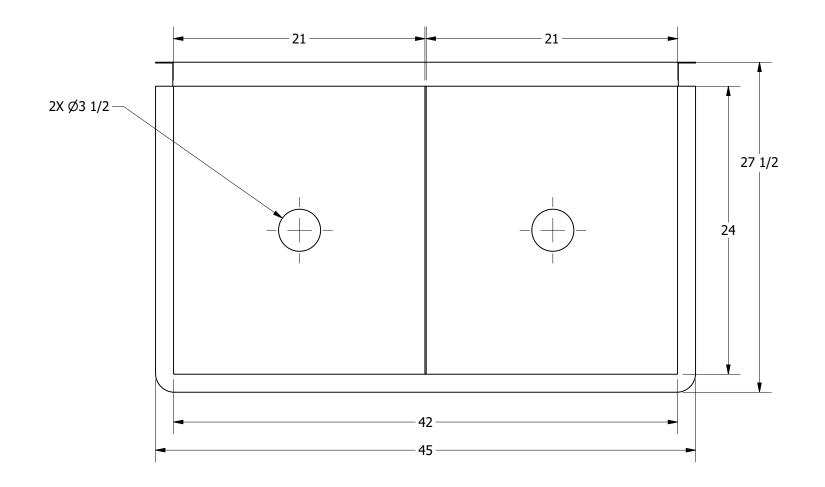

3D SCALE 1/12

SECTION A-A SCALE 1/8

| • 4 4 •                             | PART NUMBER                                    | TITLE |
|-------------------------------------|------------------------------------------------|-------|
| 416610                              | TE_214.00                                      | TERR  |
|                                     | PRODUCT CATEGORY                               | DESCR |
|                                     | SQUARE SINK                                    | 16GA  |
| <b>PRODUCTS INC.</b>                |                                                | MATER |
| 303 Blue Bird Parkway               | IS THE SOLE PROPERTY OF GRIFFIN PRODUCTS, INC. | 16GA  |
| Wills Point, Texas 75169            | ANY REPORDUCTION IN PART OR AS A WHOLE         | DRW.  |
| (800) 379-9709 /Fax: (903) 873-6389 | WITHOUT THE WRITTEN PERMISSION FROM            | DN7   |
| <u>www.gpsink.com</u>               | GRIFFIN PRODUCTS, INC. IS PROHIBITED.          | DINZ  |
|                                     |                                                |       |

TITLE
TERRELL SERIES SQUARE SINK

DESCRIPTION

16GA 2 COMPARTMENTS SINK

MATERIAL

16GA (0.06 in) 304 STAINLESS STEEL

DRW. BY / DATE
DNZ 01/24/18 ALL DIMENSIONS ARE IN X INCHES APPROVED BY / DATE