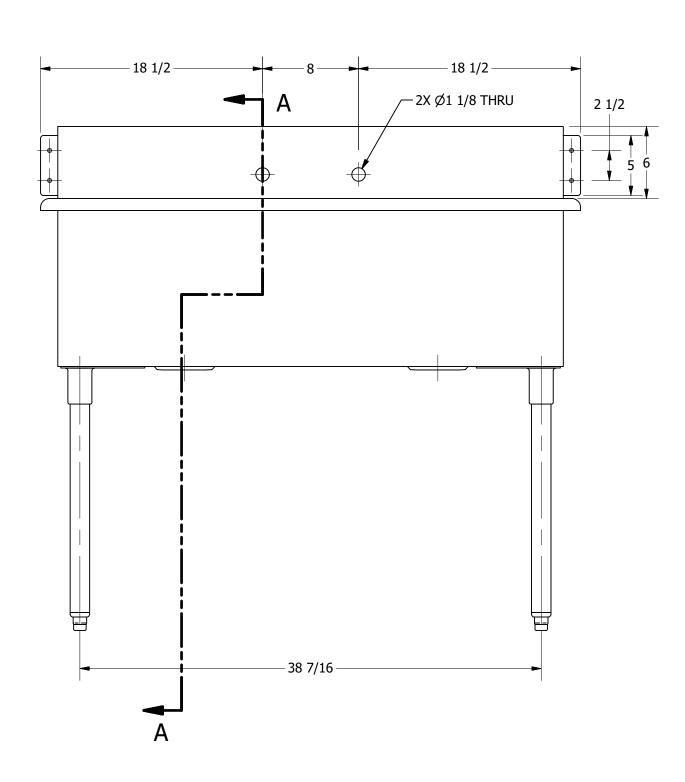

3D SCALE 1/12

SECTION A-A SCALE 1/8

| • 4 4 •                             | PART NUMBER                                    | TITLE |
|-------------------------------------|------------------------------------------------|-------|
| 416610                              | TE_214.00                                      | TERR  |
|                                     | PRODUCT CATEGORY                               | DESCR |
|                                     | SQUARE SINK                                    | 16GA  |
| <b>PRODUCTS INC.</b>                |                                                | MATER |
| 303 Blue Bird Parkway               | IS THE SOLE PROPERTY OF GRIFFIN PRODUCTS, INC. | 16GA  |
| Wills Point, Texas 75169            | ANY REPORDUCTION IN PART OR AS A WHOLE         | DRW.  |
| (800) 379-9709 /Fax: (903) 873-6389 | WITHOUT THE WRITTEN PERMISSION FROM            | DN7   |
| <u>www.gpsink.com</u>               | GRIFFIN PRODUCTS, INC. IS PROHIBITED.          | DINZ  |
|                                     |                                                |       |

TITLE
TERRELL SERIES SQUARE SINK

DESCRIPTION

16GA 2 COMPARTMENTS SINK

MATERIAL

16GA (0.06 in) 304 STAINLESS STEEL

DRW. BY / DATE
DNZ 01/24/18 ALL DIMENSIONS ARE IN X INCHES APPROVED BY / DATE