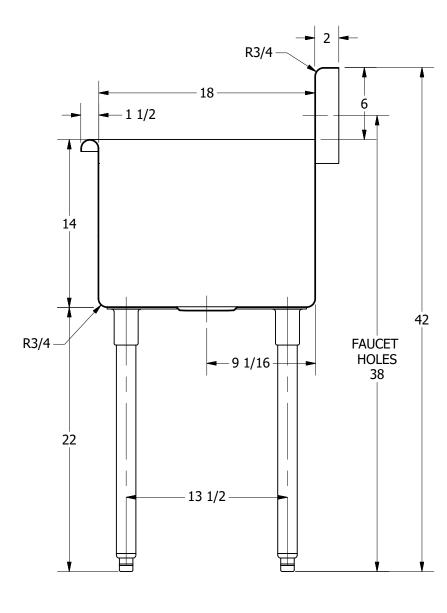

3D SCALE 1/12

SECTION A-A SCALE 1/8

| 0.4.40                              | PART NUMBER                                                                              | TITLE                                          |                                 |
|-------------------------------------|------------------------------------------------------------------------------------------|------------------------------------------------|---------------------------------|
| ociffio                             | TE_188.00                                                                                | TERRELL SERIES SQUARE SINK                     |                                 |
|                                     | PRODUCT CATEGORY                                                                         | DESCRIPTION                                    |                                 |
|                                     | SQUARE SINK                                                                              | 16GA 1 COMPARTMENT SINK                        |                                 |
| <b>PRODUCTS INC.</b>                | THE INFORMATION CONTAINED IN THIS DRAWING                                                | MATERIAL                                       | ALL DIMENSIONS ARE IN           |
| 303 Blue Bird Parkway               | IS THE SOLE PROPERTY OF GRIFFIN PRODUCTS, INC.<br>ANY REPORDUCTION IN PART OR AS A WHOLE | 16GA (0.06 in) 304 STAINLESS STEEL             | X INCHES                        |
| (800) 379-9709 /Fax: (903) 873-6389 | WITHOUT THE WRITTEN PERMISSION FROM GRIFFIN PRODUCTS, INC. IS PROHIBITED.                | DRW. BY / DATE APPROVED BY / DATE DNZ 01/24/18 | REV. SCALE SIZE SHEET 1/8 C 1/1 |
|                                     |                                                                                          | 01/21/101                                      | <u> </u>                        |