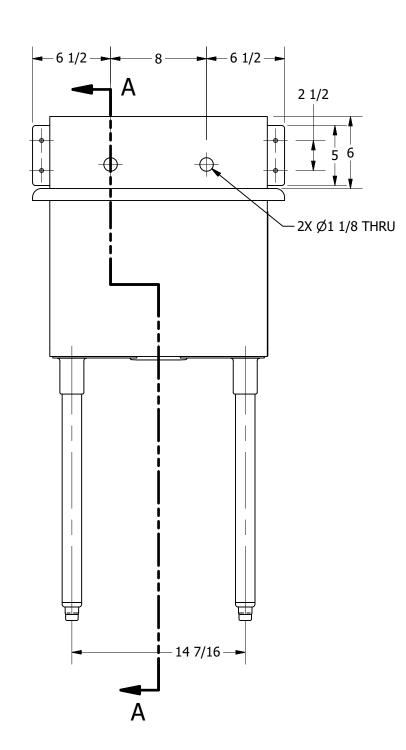

3D SCALE 1/12

SECTION A-A SCALE 1/8

| 0.4.40                              | PART NUMBER                                                                              | TITLE                                          |                                 |
|-------------------------------------|------------------------------------------------------------------------------------------|------------------------------------------------|---------------------------------|
| ociffio                             | TE_188.00                                                                                | TERRELL SERIES SQUARE SINK                     |                                 |
|                                     | PRODUCT CATEGORY                                                                         | DESCRIPTION                                    |                                 |
|                                     | SQUARE SINK                                                                              | 16GA 1 COMPARTMENT SINK                        |                                 |
| <b>PRODUCTS INC.</b>                | THE INFORMATION CONTAINED IN THIS DRAWING                                                | MATERIAL                                       | ALL DIMENSIONS ARE IN           |
| 303 Blue Bird Parkway               | IS THE SOLE PROPERTY OF GRIFFIN PRODUCTS, INC.<br>ANY REPORDUCTION IN PART OR AS A WHOLE | 16GA (0.06 in) 304 STAINLESS STEEL             | X INCHES                        |
| (800) 379-9709 /Fax: (903) 873-6389 | WITHOUT THE WRITTEN PERMISSION FROM GRIFFIN PRODUCTS, INC. IS PROHIBITED.                | DRW. BY / DATE APPROVED BY / DATE DNZ 01/24/18 | REV. SCALE SIZE SHEET 1/8 C 1/1 |
|                                     |                                                                                          | 01/21/101                                      | <u> </u>                        |