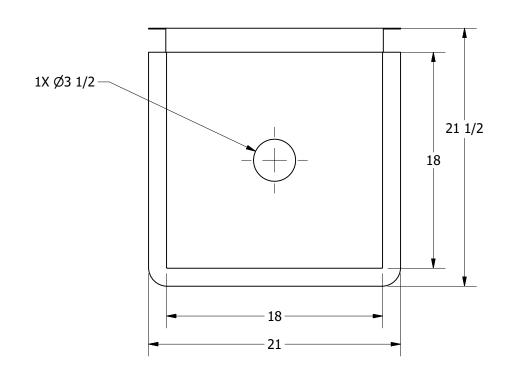

3D SCALE 1/12

SECTION A-A SCALE 1/8

| 0.4.40                              | PART NUMBER                                                                              | TITLE                                          |                                 |
|-------------------------------------|------------------------------------------------------------------------------------------|------------------------------------------------|---------------------------------|
| ociffio                             | TE_188.00                                                                                | TERRELL SERIES SQUARE SINK                     |                                 |
|                                     | PRODUCT CATEGORY                                                                         | DESCRIPTION                                    |                                 |
|                                     | SQUARE SINK                                                                              | 16GA 1 COMPARTMENT SINK                        |                                 |
| <b>PRODUCTS INC.</b>                | THE INFORMATION CONTAINED IN THIS DRAWING                                                | MATERIAL                                       | ALL DIMENSIONS ARE IN           |
| 303 Blue Bird Parkway               | IS THE SOLE PROPERTY OF GRIFFIN PRODUCTS, INC.<br>ANY REPORDUCTION IN PART OR AS A WHOLE | 16GA (0.06 in) 304 STAINLESS STEEL             | X INCHES                        |
| (800) 379-9709 /Fax: (903) 873-6389 | WITHOUT THE WRITTEN PERMISSION FROM GRIFFIN PRODUCTS, INC. IS PROHIBITED.                | DRW. BY / DATE APPROVED BY / DATE DNZ 01/24/18 | REV. SCALE SIZE SHEET 1/8 C 1/1 |
|                                     |                                                                                          | 01/21/101                                      | <u> </u>                        |