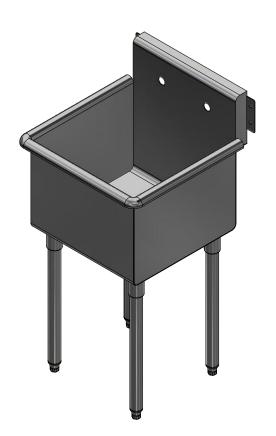

3D SCALE 1/12

SECTION A-A SCALE 1/8

| 0.4.40                              | PART NUMBER                                                                              | TITLE                                          |                                 |
|-------------------------------------|------------------------------------------------------------------------------------------|------------------------------------------------|---------------------------------|
| ociffio                             | TE_188.00                                                                                | TERRELL SERIES SQUARE SINK                     |                                 |
|                                     | PRODUCT CATEGORY                                                                         | DESCRIPTION                                    |                                 |
|                                     | SQUARE SINK                                                                              | 16GA 1 COMPARTMENT SINK                        |                                 |
| <b>PRODUCTS INC.</b>                | THE INFORMATION CONTAINED IN THIS DRAWING                                                | MATERIAL                                       | ALL DIMENSIONS ARE IN           |
| 303 Blue Bird Parkway               | IS THE SOLE PROPERTY OF GRIFFIN PRODUCTS, INC.<br>ANY REPORDUCTION IN PART OR AS A WHOLE | 16GA (0.06 in) 304 STAINLESS STEEL             | X INCHES                        |
| (800) 379-9709 /Fax: (903) 873-6389 | WITHOUT THE WRITTEN PERMISSION FROM GRIFFIN PRODUCTS, INC. IS PROHIBITED.                | DRW. BY / DATE APPROVED BY / DATE DNZ 01/24/18 | REV. SCALE SIZE SHEET 1/8 C 1/1 |
|                                     |                                                                                          | 01/21/101                                      | <u> </u>                        |