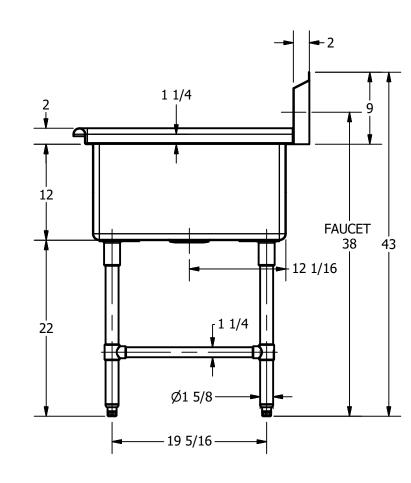

| 0.4.40                                            | PART NUMBER                                                                              | TITLE                                           |                                      |  |
|---------------------------------------------------|------------------------------------------------------------------------------------------|-------------------------------------------------|--------------------------------------|--|
| diffic                                            | 194.00                                                                                   | PECOS SERIES SCULLERY SINK                      |                                      |  |
|                                                   | PRODUCT CATEGORY                                                                         | DESCRIPTION                                     |                                      |  |
|                                                   | SCULLERY SINK                                                                            | 16 GA 1 COMPARTMENT SINK WITHOUT L&R DRAINBOARD |                                      |  |
| PRODUCTS INC.                                     | THE INFORMATION CONTAINED IN THIS DRAWING                                                | MATERIAL                                        | ALL DIMENSIONS ARE IN                |  |
| 303 Blue Bird Parkway<br>Wills Point, Texas 75169 | IS THE SOLE PROPERTY OF GRIFFIN PRODUCTS, INC.<br>ANY REPORDUCTION IN PART OR AS A WHOLE | 16 GA (0.060 in) 304 STAINLESS STEEL            | X INCHES                             |  |
| 9-9709 /Fax: (903) 873-6389                       | WITHOUT THE WRITTEN PERMISSION FROM<br>GRIFFIN PRODUCTS, INC. IS PROHIBITED.             | DRW. BY / DATE APPROVED BY / DATE DNZ 12/02/17  | REV. SCALE SIZE SHEET 1 / 12 C 1 / 1 |  |