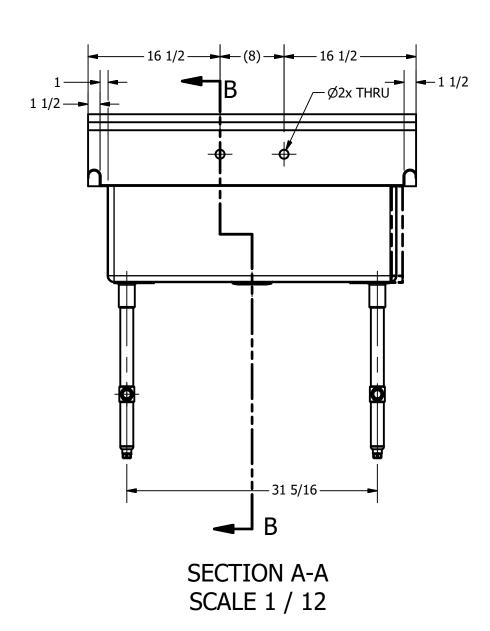

SECTION B-B SCALE 1 / 12

|   | 0.4.40                              | P/  |  |
|---|-------------------------------------|-----|--|
|   | oriffin                             | PF  |  |
|   | PRODUCTS INC.                       | TH  |  |
|   | 303 Blue Bird Parkway               | IS  |  |
| ` | Wills Point, Texas 75169            |     |  |
|   | (800) 379-9709 /Fax: (903) 873-6389 | W   |  |
|   | ununu anciale com                   | ۱., |  |

| 0.4.40                                            | PART NUMBER                                                                              | TITLE                                           |                                      |  |
|---------------------------------------------------|------------------------------------------------------------------------------------------|-------------------------------------------------|--------------------------------------|--|
| diffic                                            | 194.00                                                                                   | PECOS SERIES SCULLERY SINK                      |                                      |  |
|                                                   | PRODUCT CATEGORY                                                                         | DESCRIPTION                                     |                                      |  |
|                                                   | SCULLERY SINK                                                                            | 16 GA 1 COMPARTMENT SINK WITHOUT L&R DRAINBOARD |                                      |  |
| PRODUCTS INC.                                     | THE INFORMATION CONTAINED IN THIS DRAWING                                                | MATERIAL                                        | ALL DIMENSIONS ARE IN                |  |
| 303 Blue Bird Parkway<br>Wills Point, Texas 75169 | IS THE SOLE PROPERTY OF GRIFFIN PRODUCTS, INC.<br>ANY REPORDUCTION IN PART OR AS A WHOLE | 16 GA (0.060 in) 304 STAINLESS STEEL            | X INCHES                             |  |
| 9-9709 /Fax: (903) 873-6389                       | WITHOUT THE WRITTEN PERMISSION FROM<br>GRIFFIN PRODUCTS, INC. IS PROHIBITED.             | DRW. BY / DATE APPROVED BY / DATE DNZ 12/02/17  | REV. SCALE SIZE SHEET 1 / 12 C 1 / 1 |  |