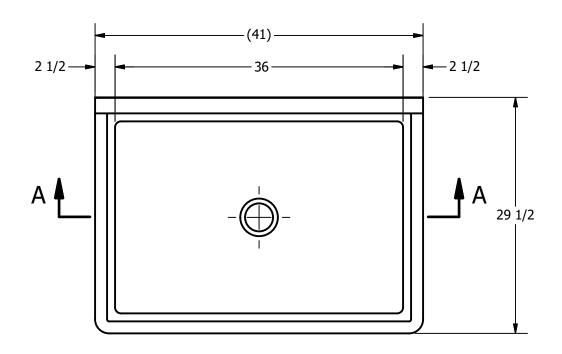

| 0.4.40                                            | PART NUMBER                                                                              | TITLE                                           |                                      |  |
|---------------------------------------------------|------------------------------------------------------------------------------------------|-------------------------------------------------|--------------------------------------|--|
| diffic                                            | 194.00                                                                                   | PECOS SERIES SCULLERY SINK                      |                                      |  |
|                                                   | PRODUCT CATEGORY                                                                         | DESCRIPTION                                     |                                      |  |
|                                                   | SCULLERY SINK                                                                            | 16 GA 1 COMPARTMENT SINK WITHOUT L&R DRAINBOARD |                                      |  |
| PRODUCTS INC.                                     | THE INFORMATION CONTAINED IN THIS DRAWING                                                | MATERIAL                                        | ALL DIMENSIONS ARE IN                |  |
| 303 Blue Bird Parkway<br>Wills Point, Texas 75169 | IS THE SOLE PROPERTY OF GRIFFIN PRODUCTS, INC.<br>ANY REPORDUCTION IN PART OR AS A WHOLE | 16 GA (0.060 in) 304 STAINLESS STEEL            | X INCHES                             |  |
| 9-9709 /Fax: (903) 873-6389                       | WITHOUT THE WRITTEN PERMISSION FROM<br>GRIFFIN PRODUCTS, INC. IS PROHIBITED.             | DRW. BY / DATE APPROVED BY / DATE DNZ 12/02/17  | REV. SCALE SIZE SHEET 1 / 12 C 1 / 1 |  |