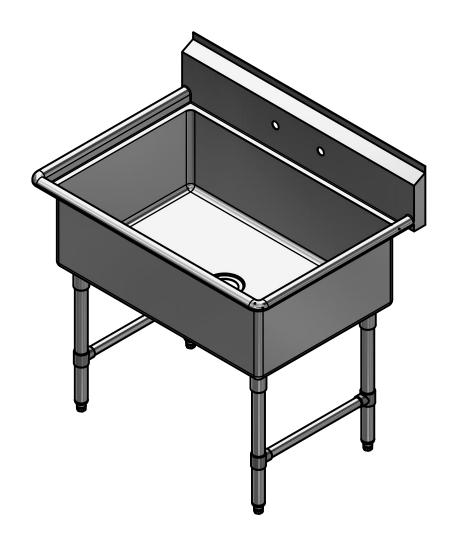

| 0.4.40                                            | PART NUMBER                                                                              | TITLE                                           |                                      |  |
|---------------------------------------------------|------------------------------------------------------------------------------------------|-------------------------------------------------|--------------------------------------|--|
| diffic                                            | 194.00                                                                                   | PECOS SERIES SCULLERY SINK                      |                                      |  |
|                                                   | PRODUCT CATEGORY                                                                         | DESCRIPTION                                     |                                      |  |
|                                                   | SCULLERY SINK                                                                            | 16 GA 1 COMPARTMENT SINK WITHOUT L&R DRAINBOARD |                                      |  |
| PRODUCTS INC.                                     | THE INFORMATION CONTAINED IN THIS DRAWING                                                | MATERIAL                                        | ALL DIMENSIONS ARE IN                |  |
| 303 Blue Bird Parkway<br>Wills Point, Texas 75169 | IS THE SOLE PROPERTY OF GRIFFIN PRODUCTS, INC.<br>ANY REPORDUCTION IN PART OR AS A WHOLE | 16 GA (0.060 in) 304 STAINLESS STEEL            | X INCHES                             |  |
| 9-9709 /Fax: (903) 873-6389                       | WITHOUT THE WRITTEN PERMISSION FROM<br>GRIFFIN PRODUCTS, INC. IS PROHIBITED.             | DRW. BY / DATE APPROVED BY / DATE DNZ 12/02/17  | REV. SCALE SIZE SHEET 1 / 12 C 1 / 1 |  |