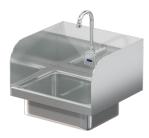

Model # BR.60.110D Handwash Sink

**Bowl (Lg x Wd x Dp)** 14" x 10" x 5"

**Overall (Lg x Wd)** 17" x 15 1/2"

Faucet
Wall mounted, Sensor faucet

**End Splash** Left & Right

**Material** 16 gauge, stainless steel

## **Additional Features**

- 16 gauge stainless steel
- Coved corners
- NSF approved
- Die formed edge
- O.A. 17" x 15 1/2" w/ wall faucet
- O.A. 17" x 17 ½" w/ deck faucet
- 14" x 10" x 5" deep
- Includes faucet, drain and wall bracket
- Thermostatic mixing valve w/ sensor models
- 10 year warranty
- Made in Texas