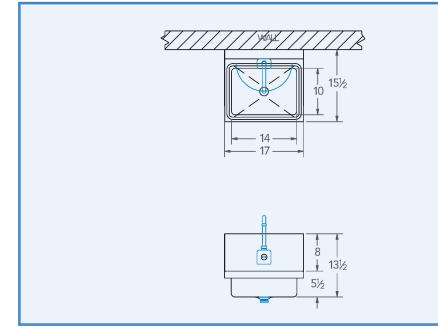

Model # BR.60.110D Handwash Sink

**Bowl (Lg x Wd x Dp)** 14" x 10" x 5"

**Overall (Lg x Wd)** 17" x 15 1/2"

Faucet
Wall mounted, Sensor faucet

**End Splash** Left & Right

**Material** 16 gauge, stainless steel

Faucet Holes 1-1/8" Dia

**Drain** 1-1/2" Dia Opening

## **Additional Features**

- 16 gauge stainless steel
- Coved corners
- NSF approved
- Die formed edge
- O.A. 17" x 15 1/2" w/ wall faucet
- O.A. 17" x 17 ½" w/ deck faucet
- 14" x 10" x 5" deep
- Includes faucet, drain and wall bracket
- Thermostatic mixing valve w/ sensor models
- 10 year warranty
- Made in Texas