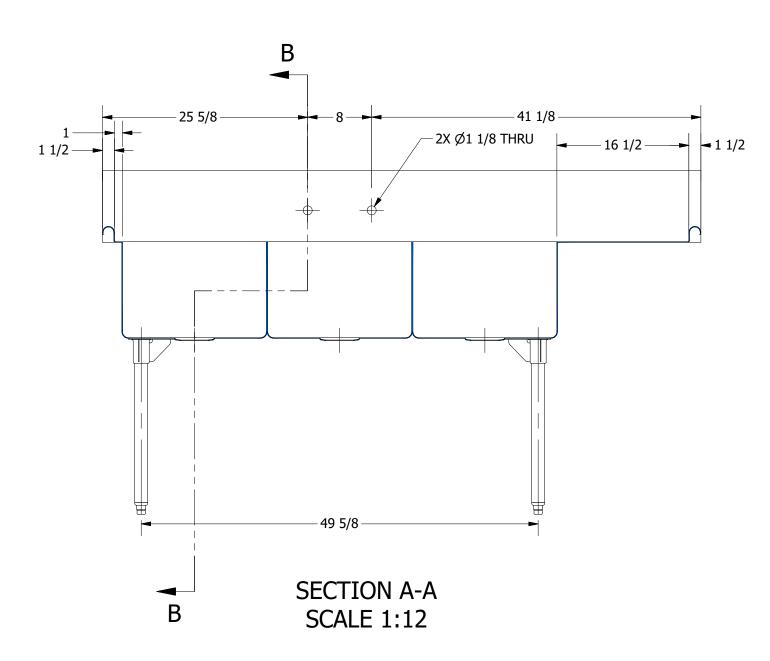

SECTION B-B SCALE 1:12

|                                     | P  |
|-------------------------------------|----|
|                                     |    |
| CIFFIC                              | P  |
|                                     | ľ  |
|                                     |    |
| <b>PRODUCTS INC.</b>                | Т  |
| 303 Blue Bird Parkway               | 15 |
| Wills Point, Texas 75169            | Α  |
| (800) 379-9709 /Fax: (903) 873-6389 | ٧  |
| www.gpsink.com                      | G  |

|         | TITLE                                          |                       |      |       |      |       |  |  |
|---------|------------------------------------------------|-----------------------|------|-------|------|-------|--|--|
| .08     | TRINITY SERIES SCULL                           | ERY SINK              |      |       |      |       |  |  |
|         | DESCRIPTION                                    |                       |      |       |      |       |  |  |
| INK     | 14GA 3 COMPARTMENTS SINK WITH RIGHT DRAINBOARD |                       |      |       |      |       |  |  |
|         | MATERIAL                                       | ALL DIMENSIONS ARE IN |      |       |      |       |  |  |
| S, INC. | 14GA (0.075 in) 304 ST                         | X INCHES              |      |       |      |       |  |  |
| -       | DRW. BY / DATE                                 | APPROVED BY / DATE    | REV. | SCALE | SIZE | SHEET |  |  |
|         | DNZ 01/24/18                                   |                       |      | 1:12  | C    | 1/1   |  |  |