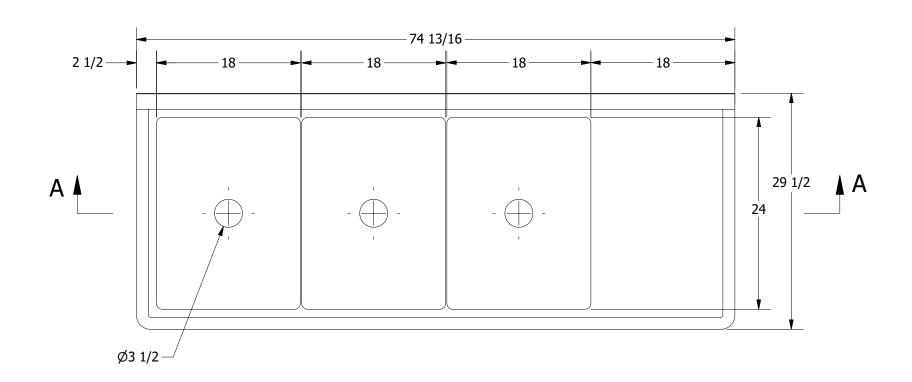

|         | TITLE                                          |                       |      |       |      |       |  |  |
|---------|------------------------------------------------|-----------------------|------|-------|------|-------|--|--|
| .08     | TRINITY SERIES SCULL                           | ERY SINK              |      |       |      |       |  |  |
|         | DESCRIPTION                                    |                       |      |       |      |       |  |  |
| INK     | 14GA 3 COMPARTMENTS SINK WITH RIGHT DRAINBOARD |                       |      |       |      |       |  |  |
|         | MATERIAL                                       | ALL DIMENSIONS ARE IN |      |       |      |       |  |  |
| S, INC. | 14GA (0.075 in) 304 ST                         | X INCHES              |      |       |      |       |  |  |
| -       | DRW. BY / DATE                                 | APPROVED BY / DATE    | REV. | SCALE | SIZE | SHEET |  |  |
|         | DNZ 01/24/18                                   |                       |      | 1:12  | C    | 1/1   |  |  |