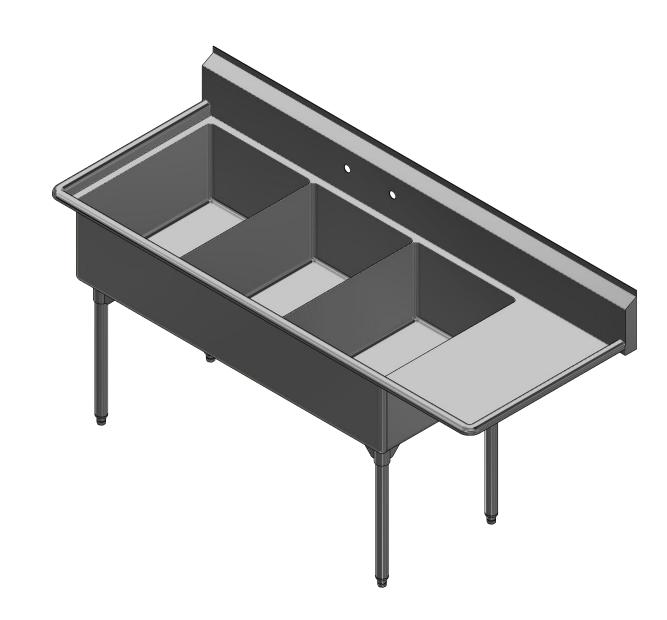

|         | TITLE                                          |                       |      |       |      |       |  |  |
|---------|------------------------------------------------|-----------------------|------|-------|------|-------|--|--|
| .08     | TRINITY SERIES SCULL                           | ERY SINK              |      |       |      |       |  |  |
|         | DESCRIPTION                                    |                       |      |       |      |       |  |  |
| INK     | 14GA 3 COMPARTMENTS SINK WITH RIGHT DRAINBOARD |                       |      |       |      |       |  |  |
|         | MATERIAL                                       | ALL DIMENSIONS ARE IN |      |       |      |       |  |  |
| S, INC. | 14GA (0.075 in) 304 ST                         | X INCHES              |      |       |      |       |  |  |
| -       | DRW. BY / DATE                                 | APPROVED BY / DATE    | REV. | SCALE | SIZE | SHEET |  |  |
|         | DNZ 01/24/18                                   |                       |      | 1:12  | C    | 1/1   |  |  |