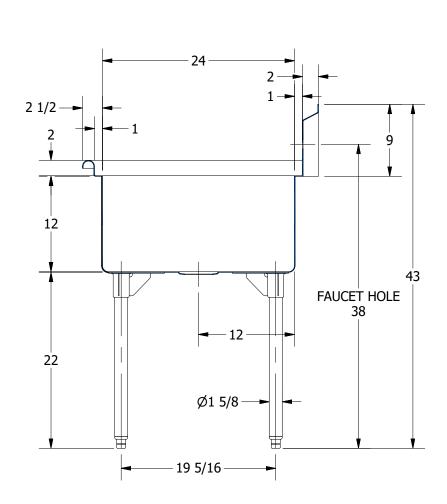

|         | TITLE                                          |                       |      |       |      |       |  |  |
|---------|------------------------------------------------|-----------------------|------|-------|------|-------|--|--|
| .08     | TRINITY SERIES SCULL                           | ERY SINK              |      |       |      |       |  |  |
|         | DESCRIPTION                                    |                       |      |       |      |       |  |  |
| INK     | 14GA 3 COMPARTMENTS SINK WITH RIGHT DRAINBOARD |                       |      |       |      |       |  |  |
|         | MATERIAL                                       | ALL DIMENSIONS ARE IN |      |       |      |       |  |  |
| S, INC. | 14GA (0.075 in) 304 ST                         | X INCHES              |      |       |      |       |  |  |
| -       | DRW. BY / DATE                                 | APPROVED BY / DATE    | REV. | SCALE | SIZE | SHEET |  |  |
|         | DNZ 01/24/18                                   |                       |      | 1:12  | C    | 1/1   |  |  |