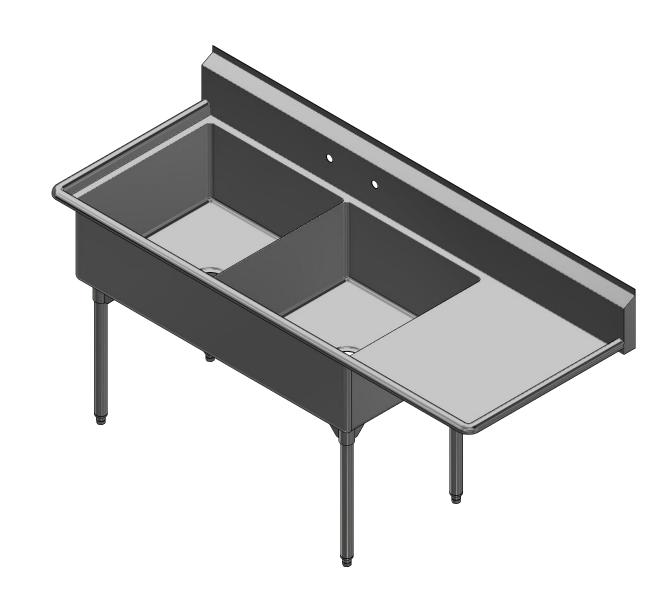

|                                | TITLE                                          |                    |      |                       |        |       |  |  |
|--------------------------------|------------------------------------------------|--------------------|------|-----------------------|--------|-------|--|--|
| 244.04                         | TRINITY SERIES SCULLERY SINK                   |                    |      |                       |        |       |  |  |
|                                | DESCRIPTION                                    |                    |      |                       |        |       |  |  |
| JLLERY SINK                    | 14GA 2 COMPARTMENTS SINK WITH RIGHT DRAINBOARD |                    |      |                       |        |       |  |  |
| N THIS DRAWING                 | MATERIAL                                       |                    |      | ALL DIMENSIONS ARE IN |        |       |  |  |
| N PRODUCTS, INC.<br>AS A WHOLE | 14GA (0.075 in) 304 STAINLESS STEEL            |                    |      | X INCHES              |        |       |  |  |
| ION FROM                       | DRW. BY / DATE                                 | APPROVED BY / DATE | REV. | SCALE                 | SIZE S | SHEET |  |  |
| BITED.                         | DNZ 01/24/18                                   |                    |      | 1:12                  | C      | 1/1   |  |  |