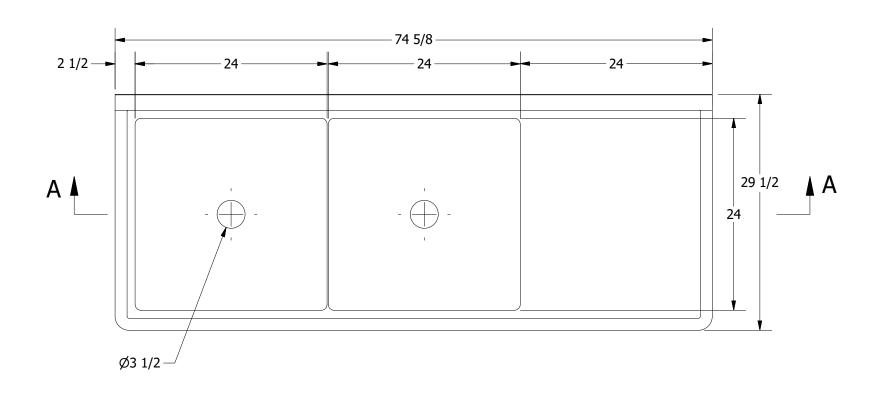

|                                | TITLE                                          |                    |      |                       |        |       |  |  |
|--------------------------------|------------------------------------------------|--------------------|------|-----------------------|--------|-------|--|--|
| 244.04                         | TRINITY SERIES SCULLERY SINK                   |                    |      |                       |        |       |  |  |
|                                | DESCRIPTION                                    |                    |      |                       |        |       |  |  |
| JLLERY SINK                    | 14GA 2 COMPARTMENTS SINK WITH RIGHT DRAINBOARD |                    |      |                       |        |       |  |  |
| N THIS DRAWING                 | MATERIAL                                       |                    |      | ALL DIMENSIONS ARE IN |        |       |  |  |
| N PRODUCTS, INC.<br>AS A WHOLE | 14GA (0.075 in) 304 STAINLESS STEEL            |                    |      | X INCHES              |        |       |  |  |
| ION FROM                       | DRW. BY / DATE                                 | APPROVED BY / DATE | REV. | SCALE                 | SIZE S | SHEET |  |  |
| BITED.                         | DNZ 01/24/18                                   |                    |      | 1:12                  | C      | 1/1   |  |  |