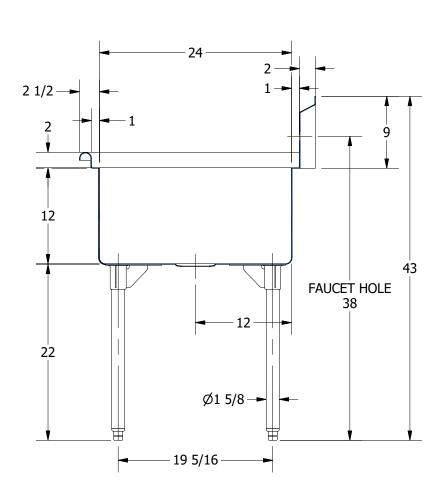

|                                | TITLE                                          |                    |      |                       |        |       |  |  |
|--------------------------------|------------------------------------------------|--------------------|------|-----------------------|--------|-------|--|--|
| 244.04                         | TRINITY SERIES SCULLERY SINK                   |                    |      |                       |        |       |  |  |
|                                | DESCRIPTION                                    |                    |      |                       |        |       |  |  |
| JLLERY SINK                    | 14GA 2 COMPARTMENTS SINK WITH RIGHT DRAINBOARD |                    |      |                       |        |       |  |  |
| N THIS DRAWING                 | MATERIAL                                       |                    |      | ALL DIMENSIONS ARE IN |        |       |  |  |
| N PRODUCTS, INC.<br>AS A WHOLE | 14GA (0.075 in) 304 STAINLESS STEEL            |                    |      | X INCHES              |        |       |  |  |
| ION FROM                       | DRW. BY / DATE                                 | APPROVED BY / DATE | REV. | SCALE                 | SIZE S | SHEET |  |  |
| BITED.                         | DNZ 01/24/18                                   |                    |      | 1:12                  | C      | 1/1   |  |  |