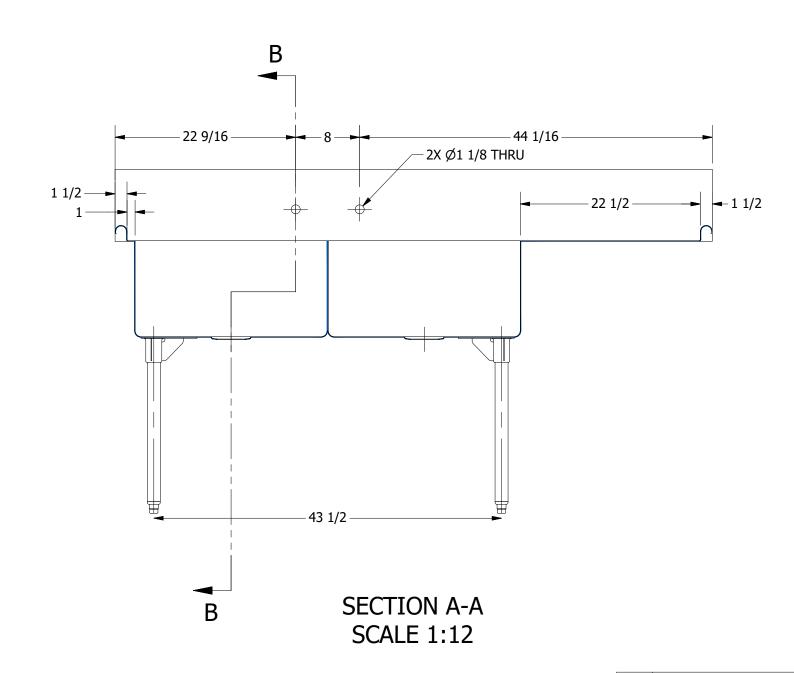

SECTION B-B SCALE 1:12

|          | 9 CIFFIN PRODUCTS INC                                                                                      |
|----------|------------------------------------------------------------------------------------------------------------|
| APPROVED | 303 Blue Bird Parkway<br>Wills Point, Texas 75169<br>(800) 379-9709 /Fax: (903) 873-6389<br>WWW.gpsink.com |

|                                | TITLE                                          |                    |      |                       |        |       |  |  |
|--------------------------------|------------------------------------------------|--------------------|------|-----------------------|--------|-------|--|--|
| 244.04                         | TRINITY SERIES SCULLERY SINK                   |                    |      |                       |        |       |  |  |
|                                | DESCRIPTION                                    |                    |      |                       |        |       |  |  |
| JLLERY SINK                    | 14GA 2 COMPARTMENTS SINK WITH RIGHT DRAINBOARD |                    |      |                       |        |       |  |  |
| N THIS DRAWING                 | MATERIAL                                       |                    |      | ALL DIMENSIONS ARE IN |        |       |  |  |
| N PRODUCTS, INC.<br>AS A WHOLE | 14GA (0.075 in) 304 STAINLESS STEEL            |                    |      | X INCHES              |        |       |  |  |
| ION FROM                       | DRW. BY / DATE                                 | APPROVED BY / DATE | REV. | SCALE                 | SIZE S | SHEET |  |  |
| BITED.                         | DNZ 01/24/18                                   |                    |      | 1:12                  | C      | 1/1   |  |  |