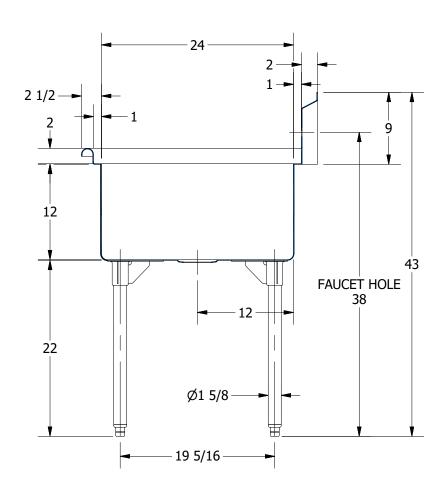

|    | TITLE                        |                             |      |                       |          |       |   |  |  |
|----|------------------------------|-----------------------------|------|-----------------------|----------|-------|---|--|--|
| )  | TRINITY SERIES SCULLERY SINK |                             |      |                       |          |       |   |  |  |
|    | DESCRIPTION                  |                             |      |                       |          |       |   |  |  |
|    | 14GA 2 COMPARTMENT           | S SINK                      |      |                       |          |       |   |  |  |
|    | MATERIAL                     |                             |      | ALL DIMENSIONS ARE IN |          |       |   |  |  |
| C. | 14GA (0.075 in) 304 ST/      | 075 in) 304 STAINLESS STEEL |      |                       | X INCHES |       |   |  |  |
|    | DRW. BY / DATE               | APPROVED BY / DATE          | REV. | SCALE                 | SIZE     | SHEET |   |  |  |
|    | DNZ 01/24/18                 |                             |      | 1:12                  | C        | 1/1   | L |  |  |