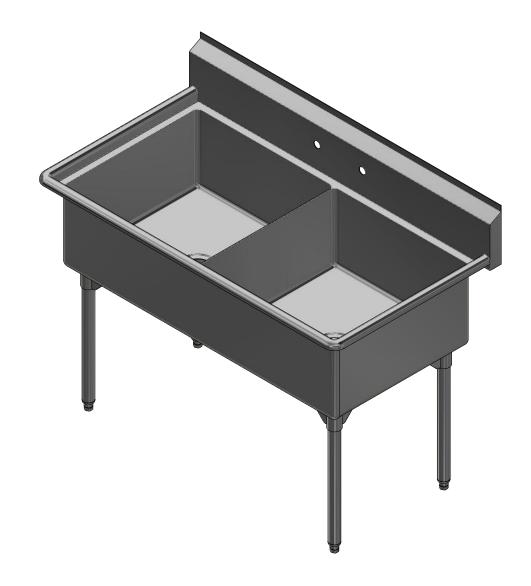

|    | TITLE                        |                             |      |                       |          |       |   |  |  |
|----|------------------------------|-----------------------------|------|-----------------------|----------|-------|---|--|--|
| )  | TRINITY SERIES SCULLERY SINK |                             |      |                       |          |       |   |  |  |
|    | DESCRIPTION                  |                             |      |                       |          |       |   |  |  |
|    | 14GA 2 COMPARTMENT           | S SINK                      |      |                       |          |       |   |  |  |
|    | MATERIAL                     |                             |      | ALL DIMENSIONS ARE IN |          |       |   |  |  |
| C. | 14GA (0.075 in) 304 ST/      | 075 in) 304 STAINLESS STEEL |      |                       | X INCHES |       |   |  |  |
|    | DRW. BY / DATE               | APPROVED BY / DATE          | REV. | SCALE                 | SIZE     | SHEET |   |  |  |
|    | DNZ 01/24/18                 |                             |      | 1:12                  | C        | 1/1   | L |  |  |