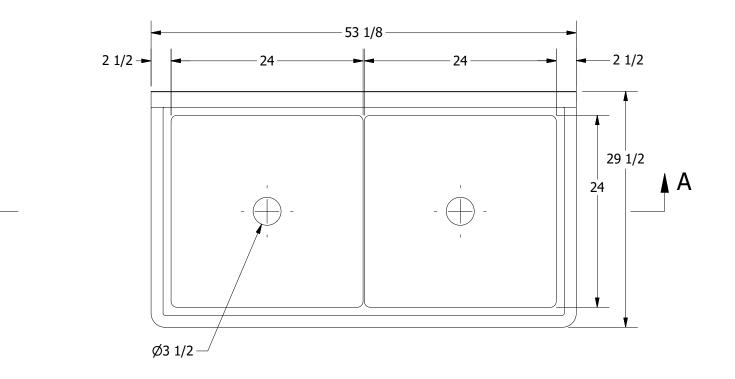

|    | TITLE                        |                             |      |                       |          |       |   |  |  |
|----|------------------------------|-----------------------------|------|-----------------------|----------|-------|---|--|--|
| )  | TRINITY SERIES SCULLERY SINK |                             |      |                       |          |       |   |  |  |
|    | DESCRIPTION                  |                             |      |                       |          |       |   |  |  |
|    | 14GA 2 COMPARTMENT           | S SINK                      |      |                       |          |       |   |  |  |
|    | MATERIAL                     |                             |      | ALL DIMENSIONS ARE IN |          |       |   |  |  |
| C. | 14GA (0.075 in) 304 ST/      | 075 in) 304 STAINLESS STEEL |      |                       | X INCHES |       |   |  |  |
|    | DRW. BY / DATE               | APPROVED BY / DATE          | REV. | SCALE                 | SIZE     | SHEET |   |  |  |
|    | DNZ 01/24/18                 |                             |      | 1:12                  | C        | 1/1   | L |  |  |