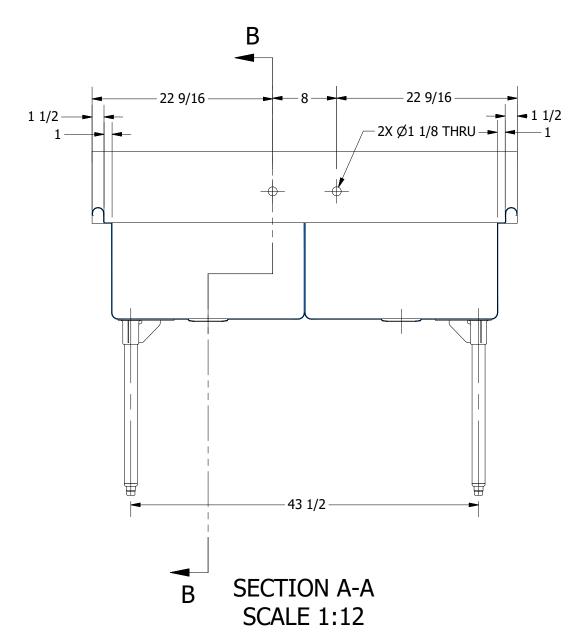

SECTION B-B SCALE 1:12

|   |               |           |          | ociffi                                         |
|---|---------------|-----------|----------|------------------------------------------------|
|   |               |           |          | PRODUCTS                                       |
|   |               |           |          | 303 Blue Bird                                  |
| / | DESCRIPTION   | DATE      | APPROVED | Wills Point, Tex<br>(800) 379-9709 /Fax: (903) |
|   | REVISION HIST | www.apsir |          |                                                |

|    | TITLE                        |                             |      |                       |          |       |   |  |  |
|----|------------------------------|-----------------------------|------|-----------------------|----------|-------|---|--|--|
| )  | TRINITY SERIES SCULLERY SINK |                             |      |                       |          |       |   |  |  |
|    | DESCRIPTION                  |                             |      |                       |          |       |   |  |  |
|    | 14GA 2 COMPARTMENT           | S SINK                      |      |                       |          |       |   |  |  |
|    | MATERIAL                     |                             |      | ALL DIMENSIONS ARE IN |          |       |   |  |  |
| C. | 14GA (0.075 in) 304 ST/      | 075 in) 304 STAINLESS STEEL |      |                       | X INCHES |       |   |  |  |
|    | DRW. BY / DATE               | APPROVED BY / DATE          | REV. | SCALE                 | SIZE     | SHEET |   |  |  |
|    | DNZ 01/24/18                 |                             |      | 1:12                  | C        | 1/1   | L |  |  |