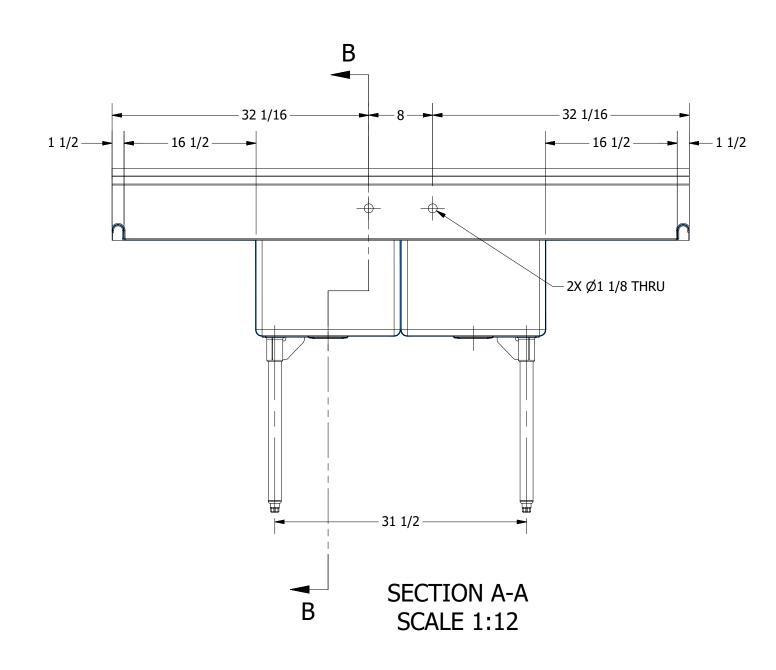

SECTION B-B SCALE 1:12

DESCRIPTION

REVISION HISTORY

DATE

| 40           | PART NUMBER               |                       |
|--------------|---------------------------|-----------------------|
|              |                           | 284.8                 |
|              | PRODUCT CATEGORY          |                       |
|              |                           | SCULLERY SIN          |
| CTS INC.     | THE INFORMATION CONTAI    |                       |
| Dird Darkway | IS THE SOLE PROPERTY OF G | RIFFINI PRODITICTS IN |

|              | TITLE                                         |                    |      |                       |      |       |  |  |
|--------------|-----------------------------------------------|--------------------|------|-----------------------|------|-------|--|--|
| .88          | TRINITY SERIES SCULLERY SINK                  |                    |      |                       |      |       |  |  |
|              | DESCRIPTION                                   |                    |      |                       |      |       |  |  |
| SINK         | 14GA 2 COMPARTMENTS SINK WITH L&R DRAINBOARDS |                    |      |                       |      |       |  |  |
| _            |                                               |                    |      | ALL DIMENSIONS ARE IN |      |       |  |  |
| S, INC.<br>E | 14GA (0.075 in) 304 STAINLESS STEEL X INCHES  |                    |      |                       |      |       |  |  |
|              | DRW. BY / DATE                                | APPROVED BY / DATE | REV. | SCALE                 | SIZE | SHEET |  |  |
|              | DNZ 01/24/18                                  |                    |      | 1:12                  | C    | 1/1   |  |  |