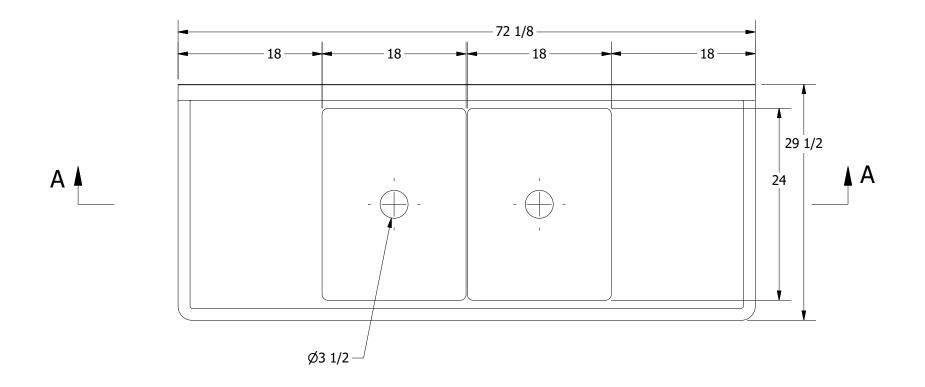

|              | TITLE                                         |                    |      |                       |      |       |  |  |
|--------------|-----------------------------------------------|--------------------|------|-----------------------|------|-------|--|--|
| .88          | TRINITY SERIES SCULLERY SINK                  |                    |      |                       |      |       |  |  |
|              | DESCRIPTION                                   |                    |      |                       |      |       |  |  |
| SINK         | 14GA 2 COMPARTMENTS SINK WITH L&R DRAINBOARDS |                    |      |                       |      |       |  |  |
| _            |                                               |                    |      | ALL DIMENSIONS ARE IN |      |       |  |  |
| S, INC.<br>E | 14GA (0.075 in) 304 STAINLESS STEEL X INCHES  |                    |      |                       |      |       |  |  |
|              | DRW. BY / DATE                                | APPROVED BY / DATE | REV. | SCALE                 | SIZE | SHEET |  |  |
|              | DNZ 01/24/18                                  |                    |      | 1:12                  | C    | 1/1   |  |  |