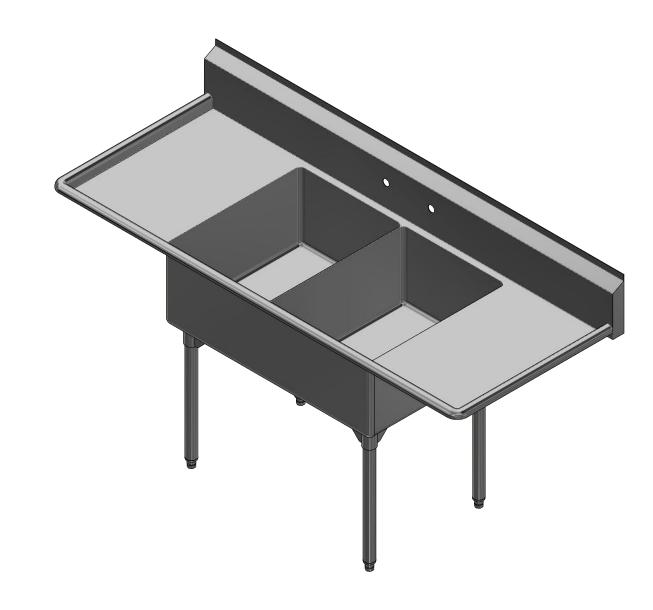

|              | TITLE                                         |                    |      |                       |      |       |  |  |
|--------------|-----------------------------------------------|--------------------|------|-----------------------|------|-------|--|--|
| .88          | TRINITY SERIES SCULLERY SINK                  |                    |      |                       |      |       |  |  |
|              | DESCRIPTION                                   |                    |      |                       |      |       |  |  |
| SINK         | 14GA 2 COMPARTMENTS SINK WITH L&R DRAINBOARDS |                    |      |                       |      |       |  |  |
| _            |                                               |                    |      | ALL DIMENSIONS ARE IN |      |       |  |  |
| S, INC.<br>E | 14GA (0.075 in) 304 STAINLESS STEEL X INCHES  |                    |      |                       |      |       |  |  |
|              | DRW. BY / DATE                                | APPROVED BY / DATE | REV. | SCALE                 | SIZE | SHEET |  |  |
|              | DNZ 01/24/18                                  |                    |      | 1:12                  | C    | 1/1   |  |  |