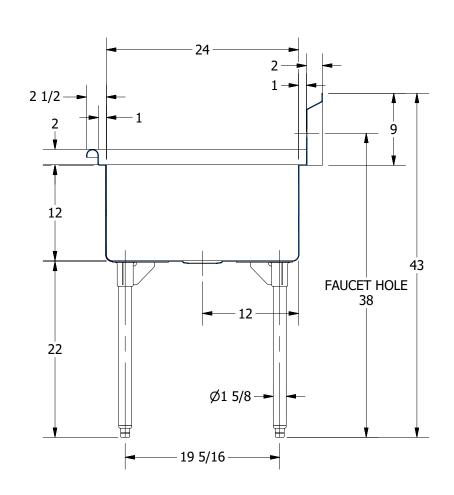

SECTION B-B SCALE 1:12

DESCRIPTION

REVISION HISTORY

DATE

| 40           | PART NUMBER               |                       |
|--------------|---------------------------|-----------------------|
|              |                           | 284.8                 |
|              | PRODUCT CATEGORY          |                       |
|              |                           | SCULLERY SIN          |
| CTS INC.     | THE INFORMATION CONTAI    |                       |
| Dird Darkway | IS THE SOLE PROPERTY OF G | RIFFINI PRODITICTS IN |

|              | TITLE                                         |                    |      |                       |      |       |  |  |
|--------------|-----------------------------------------------|--------------------|------|-----------------------|------|-------|--|--|
| .88          | TRINITY SERIES SCULLERY SINK                  |                    |      |                       |      |       |  |  |
|              | DESCRIPTION                                   |                    |      |                       |      |       |  |  |
| SINK         | 14GA 2 COMPARTMENTS SINK WITH L&R DRAINBOARDS |                    |      |                       |      |       |  |  |
| _            |                                               |                    |      | ALL DIMENSIONS ARE IN |      |       |  |  |
| S, INC.<br>E | 14GA (0.075 in) 304 STAINLESS STEEL X INCHES  |                    |      |                       |      |       |  |  |
|              | DRW. BY / DATE                                | APPROVED BY / DATE | REV. | SCALE                 | SIZE | SHEET |  |  |
|              | DNZ 01/24/18                                  |                    |      | 1:12                  | C    | 1/1   |  |  |