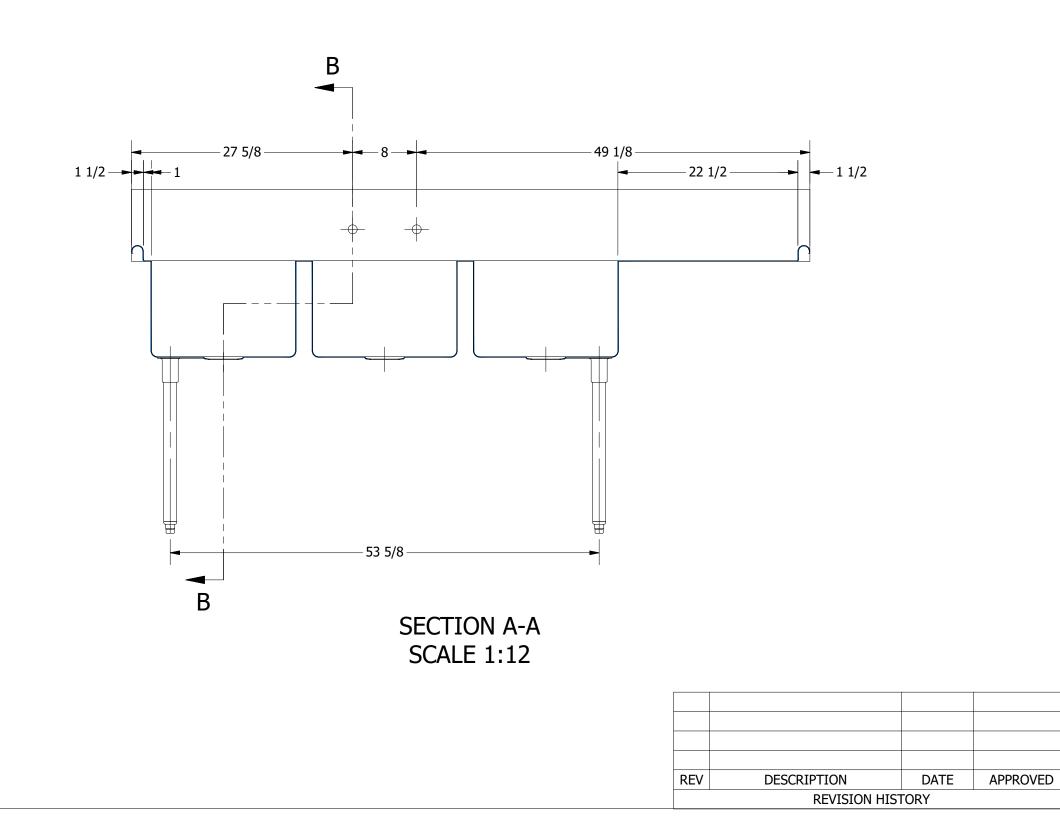

|             | PART NUMBER                                                                              | TITLE                              |                    |                       |       |      |       |
|-------------|------------------------------------------------------------------------------------------|------------------------------------|--------------------|-----------------------|-------|------|-------|
|             | 384.04 SABINE SERIES SCULLERY SINK                                                       |                                    |                    |                       |       |      |       |
|             | PRODUCT CATEGORY                                                                         | DESCRIPTION                        |                    |                       |       |      |       |
|             | SCULLERY SINK 16GA 3 COMPARTMENTS SINK WITH RIGHT DRAINBOARD                             |                                    |                    |                       |       |      |       |
| NC.         | THE INFORMATION CONTAINED IN THIS DRAWING                                                | MATERIAL                           |                    | ALL DIMENSIONS ARE IN |       |      |       |
| way<br>5169 | IS THE SOLE PROPERTY OF GRIFFIN PRODUCTS, INC.<br>ANY REPORDUCTION IN PART OR AS A WHOLE | 16GA (0.06 in) 304 STAINLESS STEEL |                    | X INCHES              |       |      |       |
| 5389        | WITHOUT THE WRITTEN PERMISSION FROM                                                      | DRW. BY / DATE                     | APPROVED BY / DATE | REV.                  | SCALE | SIZE | SHEET |
| om          | GRIFFIN PRODUCTS, INC. IS PROHIBITED.                                                    | DNZ 01/24/18                       |                    |                       | 1:12  | Ľ    | 1/1   |