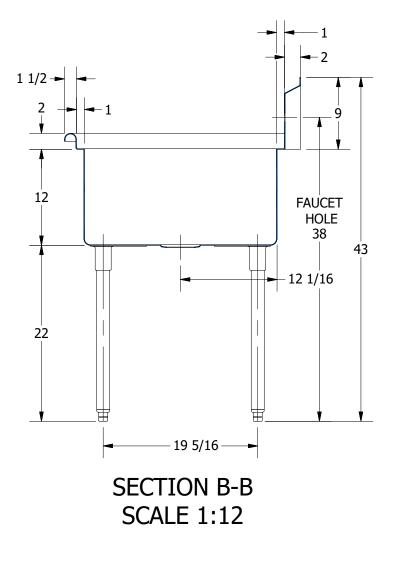

|             | PART NUMBER                                                                              | TITLE                              |                    |                       |       |      |       |
|-------------|------------------------------------------------------------------------------------------|------------------------------------|--------------------|-----------------------|-------|------|-------|
|             | 384.04 SABINE SERIES SCULLERY SINK                                                       |                                    |                    |                       |       |      |       |
|             | PRODUCT CATEGORY                                                                         | DESCRIPTION                        |                    |                       |       |      |       |
|             | SCULLERY SINK 16GA 3 COMPARTMENTS SINK WITH RIGHT DRAINBOARD                             |                                    |                    |                       |       |      |       |
| NC.         | THE INFORMATION CONTAINED IN THIS DRAWING                                                | MATERIAL                           |                    | ALL DIMENSIONS ARE IN |       |      |       |
| way<br>5169 | IS THE SOLE PROPERTY OF GRIFFIN PRODUCTS, INC.<br>ANY REPORDUCTION IN PART OR AS A WHOLE | 16GA (0.06 in) 304 STAINLESS STEEL |                    | X INCHES              |       |      |       |
| 5389        | WITHOUT THE WRITTEN PERMISSION FROM                                                      | DRW. BY / DATE                     | APPROVED BY / DATE | REV.                  | SCALE | SIZE | SHEET |
| om          | GRIFFIN PRODUCTS, INC. IS PROHIBITED.                                                    | DNZ 01/24/18                       |                    |                       | 1:12  | Ľ    | 1/1   |