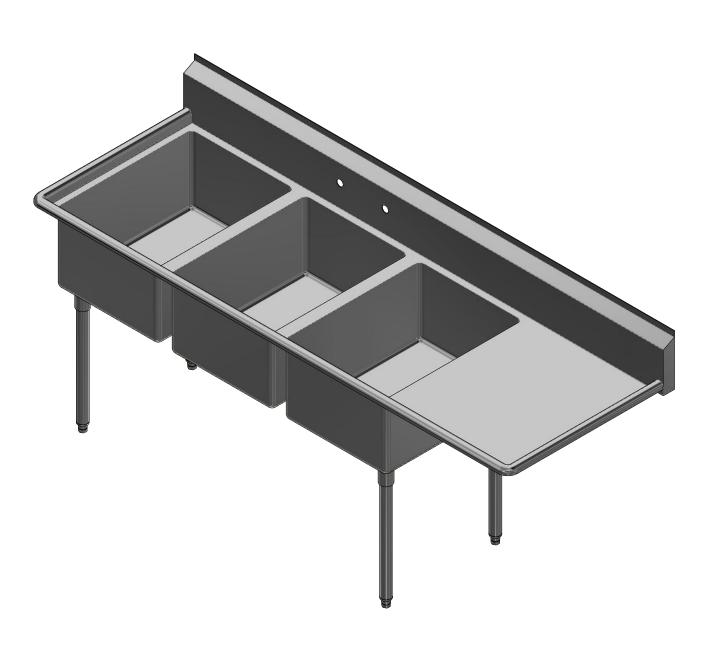

|             | PART NUMBER                                                                              | TITLE                              |                    |                       |       |      |       |
|-------------|------------------------------------------------------------------------------------------|------------------------------------|--------------------|-----------------------|-------|------|-------|
|             | 384.04 SABINE SERIES SCULLERY SINK                                                       |                                    |                    |                       |       |      |       |
|             | PRODUCT CATEGORY                                                                         | DESCRIPTION                        |                    |                       |       |      |       |
|             | SCULLERY SINK 16GA 3 COMPARTMENTS SINK WITH RIGHT DRAINBOARD                             |                                    |                    |                       |       |      |       |
| NC.         | THE INFORMATION CONTAINED IN THIS DRAWING                                                | MATERIAL                           |                    | ALL DIMENSIONS ARE IN |       |      |       |
| way<br>5169 | IS THE SOLE PROPERTY OF GRIFFIN PRODUCTS, INC.<br>ANY REPORDUCTION IN PART OR AS A WHOLE | 16GA (0.06 in) 304 STAINLESS STEEL |                    | X INCHES              |       |      |       |
| 5389        | WITHOUT THE WRITTEN PERMISSION FROM                                                      | DRW. BY / DATE                     | APPROVED BY / DATE | REV.                  | SCALE | SIZE | SHEET |
| om          | GRIFFIN PRODUCTS, INC. IS PROHIBITED.                                                    | DNZ 01/24/18                       |                    |                       | 1:12  | Ľ    | 1/1   |