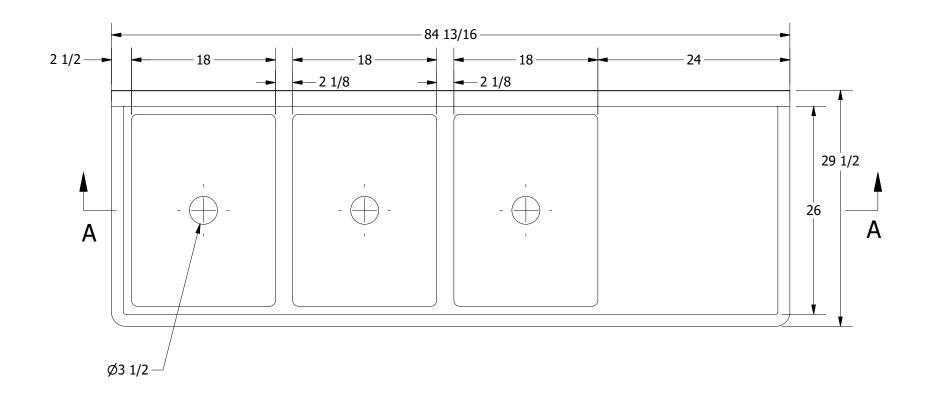

|             | PART NUMBER                                                                              | TITLE                              |                    |                       |       |      |       |
|-------------|------------------------------------------------------------------------------------------|------------------------------------|--------------------|-----------------------|-------|------|-------|
|             | 384.04 SABINE SERIES SCULLERY SINK                                                       |                                    |                    |                       |       |      |       |
|             | PRODUCT CATEGORY                                                                         | DESCRIPTION                        |                    |                       |       |      |       |
|             | SCULLERY SINK 16GA 3 COMPARTMENTS SINK WITH RIGHT DRAINBOARD                             |                                    |                    |                       |       |      |       |
| NC.         | THE INFORMATION CONTAINED IN THIS DRAWING                                                | MATERIAL                           |                    | ALL DIMENSIONS ARE IN |       |      |       |
| way<br>5169 | IS THE SOLE PROPERTY OF GRIFFIN PRODUCTS, INC.<br>ANY REPORDUCTION IN PART OR AS A WHOLE | 16GA (0.06 in) 304 STAINLESS STEEL |                    | X INCHES              |       |      |       |
| 5389        | WITHOUT THE WRITTEN PERMISSION FROM                                                      | DRW. BY / DATE                     | APPROVED BY / DATE | REV.                  | SCALE | SIZE | SHEET |
| om          | GRIFFIN PRODUCTS, INC. IS PROHIBITED.                                                    | DNZ 01/24/18                       |                    |                       | 1:12  | Ľ    | 1/1   |