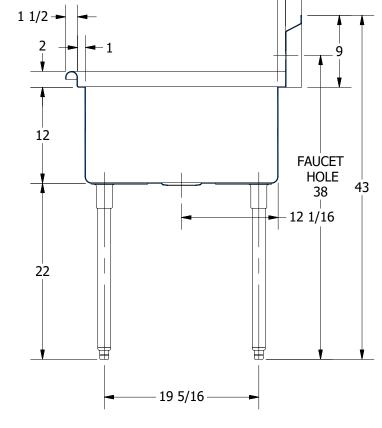

|                          | TITLE                                        |                    |                       |       |        |       |  |
|--------------------------|----------------------------------------------|--------------------|-----------------------|-------|--------|-------|--|
| 144.40                   | SABINE SERIES SCULLERY SINK                  |                    |                       |       |        |       |  |
|                          | DESCRIPTION                                  |                    |                       |       |        |       |  |
| LERY SINK                | 16GA 1 COMPARTMENT SINK WITH LEFT DRAINBOARD |                    |                       |       |        |       |  |
| HIS DRAWING              |                                              |                    | ALL DIMENSIONS ARE IN |       |        |       |  |
| RODUCTS, INC.<br>A WHOLE | INC. 16GA (0.06 in) 304 STAINLESS STEEL      |                    |                       |       | INCHES |       |  |
| I FROM                   | DRW. BY / DATE                               | APPROVED BY / DATE | REV.                  | SCALE | SIZE   | SHEET |  |
| ED.                      | DNZ 01/24/18                                 |                    |                       | 1:12  | C      | 1/1   |  |