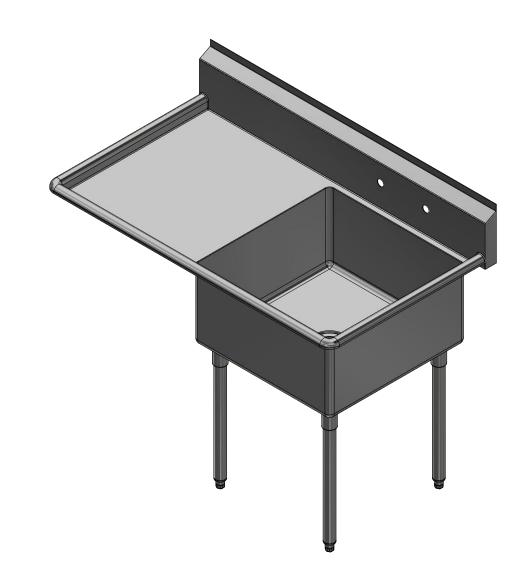

|                          | TITLE                                        |                    |                       |       |        |       |  |
|--------------------------|----------------------------------------------|--------------------|-----------------------|-------|--------|-------|--|
| 144.40                   | SABINE SERIES SCULLERY SINK                  |                    |                       |       |        |       |  |
|                          | DESCRIPTION                                  |                    |                       |       |        |       |  |
| LERY SINK                | 16GA 1 COMPARTMENT SINK WITH LEFT DRAINBOARD |                    |                       |       |        |       |  |
| HIS DRAWING              |                                              |                    | ALL DIMENSIONS ARE IN |       |        |       |  |
| RODUCTS, INC.<br>A WHOLE | INC. 16GA (0.06 in) 304 STAINLESS STEEL      |                    |                       |       | INCHES |       |  |
| I FROM                   | DRW. BY / DATE                               | APPROVED BY / DATE | REV.                  | SCALE | SIZE   | SHEET |  |
| ED.                      | DNZ 01/24/18                                 |                    |                       | 1:12  | C      | 1/1   |  |