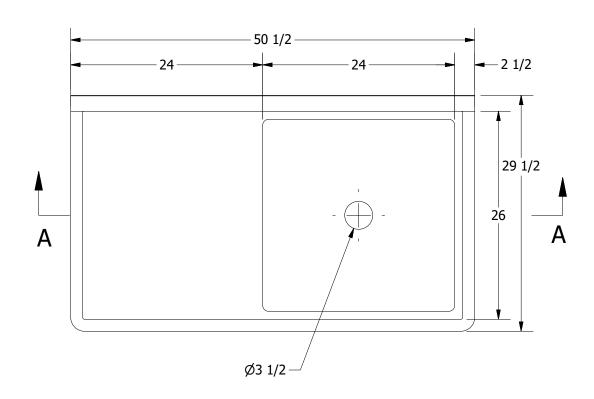

|                          | TITLE                                        |                    |                       |       |        |       |  |
|--------------------------|----------------------------------------------|--------------------|-----------------------|-------|--------|-------|--|
| 144.40                   | SABINE SERIES SCULLERY SINK                  |                    |                       |       |        |       |  |
|                          | DESCRIPTION                                  |                    |                       |       |        |       |  |
| LERY SINK                | 16GA 1 COMPARTMENT SINK WITH LEFT DRAINBOARD |                    |                       |       |        |       |  |
| HIS DRAWING              |                                              |                    | ALL DIMENSIONS ARE IN |       |        |       |  |
| RODUCTS, INC.<br>A WHOLE | INC. 16GA (0.06 in) 304 STAINLESS STEEL      |                    |                       |       | INCHES |       |  |
| I FROM                   | DRW. BY / DATE                               | APPROVED BY / DATE | REV.                  | SCALE | SIZE   | SHEET |  |
| ED.                      | DNZ 01/24/18                                 |                    |                       | 1:12  | C      | 1/1   |  |