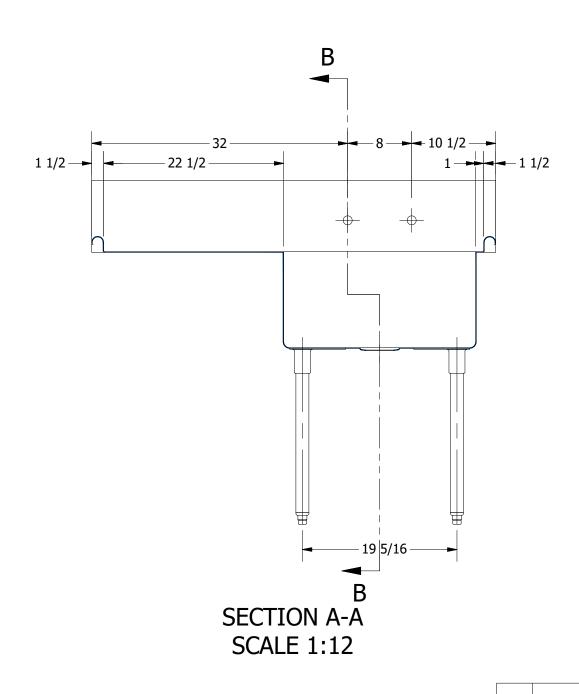

REV

DESCRIPTION

SECTION B-B SCALE 1:12

| 0.4.40                              | PART NUMBER                              |
|-------------------------------------|------------------------------------------|
| a diffici                           | 144.                                     |
|                                     | PRODUCT CATEGORY                         |
|                                     | SCULLERY S                               |
| <b>PRODUCTS INC.</b>                | THE INFORMATION CONTAINED IN THIS DRAW   |
| 303 Blue Bird Parkway               | IS THE SOLE PROPERTY OF GRIFFIN PRODUCTS |
| Wills Point, Texas 75169            | ANY REPORDUCTION IN PART OR AS A WHOLE   |
| (800) 379-9709 /Fax: (903) 873-6389 | WITHOUT THE WRITTEN PERMISSION FROM      |
| www.gpsink.com                      | GRIFFIN PRODUCTS, INC. IS PROHIBITED.    |
|                                     |                                          |

|                          | TITLE                                        |                    |                       |       |        |       |  |
|--------------------------|----------------------------------------------|--------------------|-----------------------|-------|--------|-------|--|
| 144.40                   | SABINE SERIES SCULLERY SINK                  |                    |                       |       |        |       |  |
|                          | DESCRIPTION                                  |                    |                       |       |        |       |  |
| LERY SINK                | 16GA 1 COMPARTMENT SINK WITH LEFT DRAINBOARD |                    |                       |       |        |       |  |
| HIS DRAWING              |                                              |                    | ALL DIMENSIONS ARE IN |       |        |       |  |
| RODUCTS, INC.<br>A WHOLE | INC. 16GA (0.06 in) 304 STAINLESS STEEL      |                    |                       |       | INCHES |       |  |
| I FROM                   | DRW. BY / DATE                               | APPROVED BY / DATE | REV.                  | SCALE | SIZE   | SHEET |  |
| ED.                      | DNZ 01/24/18                                 |                    |                       | 1:12  | C      | 1/1   |  |