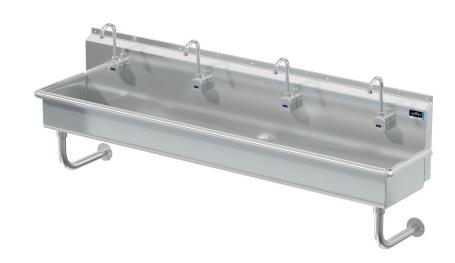

# **Blanco**

Model # BL.480.110

**Wash Stations** 

# Bowl (Lg x Wd x Dp)

77" x 14" x 8"

# Of Faucet: 4 Wall Mounted Sensor Faucets

# **Overall ( Lg x Wd )** 80" × 17 1/2"

#### Material

16 gauge, stainless steel

# **Additional Features**

- 16 gauge stainless steel
- 8 inch deep to sink rim
- Robust retro styling
- Stainless tubular wall brackets
- 1-1/2 inch sanitary rolled rim
- 3-1/2 inch diameter recessed drain opening
- Faucets and drain included
- Thermostatic Mixing Valve with sensor models
- ADA configurations available
- 10 year warranty
- Made in Texas