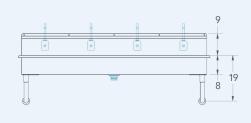

# **Blanco**

Model # BL.480.110

**Wash Stations** 







# Bowl (Lg x Wd x Dp)

77" x 14" x 8"

### **Faucets**

# Of Faucet: 4 Wall Mounted Sensor Faucets

# **Overall ( Lg x Wd )** 80" × 17 1/2"

#### Material

16 gauge, stainless steel

# **Faucet Holes**

1-1/8" Dia

# Drain

3-1/2" Dia Opening

# Included:







**Matched Faucet** 

**Basket Drain(s)** 

**Install Kit** 

# **Additional Features**

- 16 gauge stainless steel
- 8 inch deep to sink rim
- Robust retro styling
- Stainless tubular wall brackets
- 1-1/2 inch sanitary rolled rim
- 3-1/2 inch diameter recessed drain opening
- Faucets and drain included
- Thermostatic Mixing Valve with sensor models
- ADA configurations available
- 10 year warranty
- Made in Texas