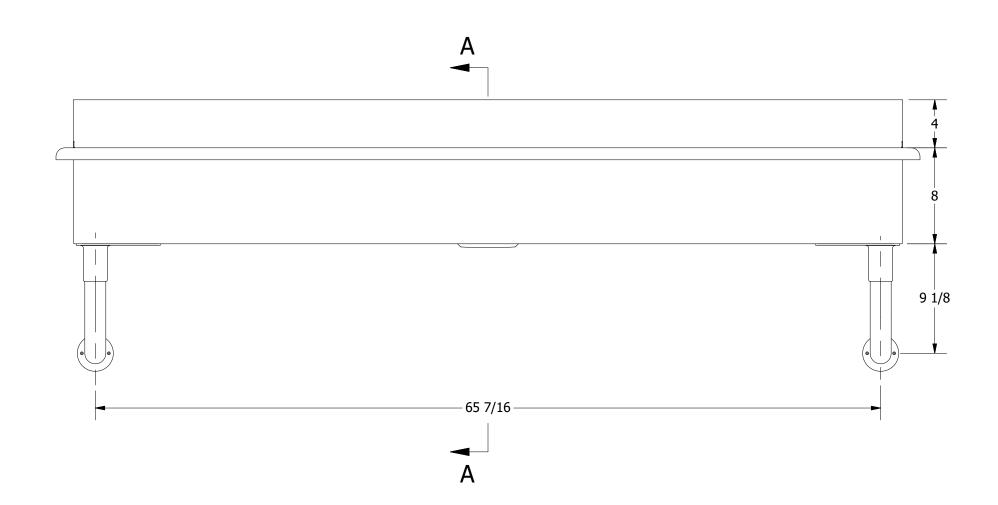

SECTION A-A SCALE 1 / 8

| _     |                  |      |             |      |  |  |
|-------|------------------|------|-------------|------|--|--|
|       |                  |      |             |      |  |  |
|       |                  |      |             |      |  |  |
|       |                  |      |             |      |  |  |
|       |                  |      |             |      |  |  |
|       |                  |      |             |      |  |  |
|       |                  |      |             |      |  |  |
|       |                  |      |             |      |  |  |
|       |                  |      |             |      |  |  |
|       | APPROVED         | DATE | DESCRIPTION | REV  |  |  |
| _ (   | AITROVED         | DAIL | DESCRIPTION | IVEV |  |  |
| -   ' | REVIS