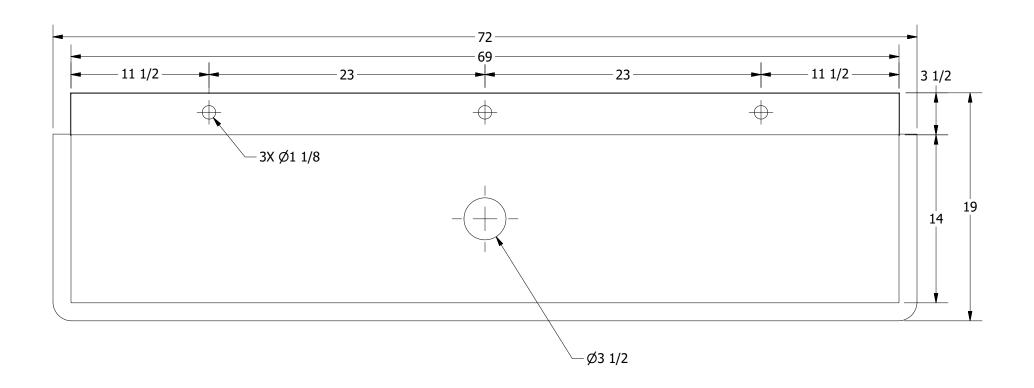

SECTION A-A SCALE 1 / 8

| _     |                  |      |             |      |  |  |
|-------|------------------|------|-------------|------|--|--|
|       |                  |      |             |      |  |  |
|       |                  |      |             |      |  |  |
|       |                  |      |             |      |  |  |
|       |                  |      |             |      |  |  |
|       |                  |      |             |      |  |  |
|       |                  |      |             |      |  |  |
|       |                  |      |             |      |  |  |
|       |                  |      |             |      |  |  |
|       | APPROVED         | DATE | DESCRIPTION | REV  |  |  |
| _ (   | AITROVED         | DAIL | DESCRIPTION | IVEV |  |  |
| -   ' | R