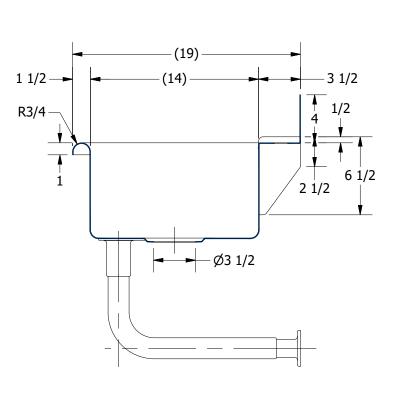

SECTION A-A SCALE 1 / 8

| _     |                  |      |             |      |  |  |
|-------|------------------|------|-------------|------|--|--|
|       |                  |      |             |      |  |  |
|       |                  |      |             |      |  |  |
|       |                  |      |             |      |  |  |
|       |                  |      |             |      |  |  |
|       |                  |      |             |      |  |  |
|       |                  |      |             |      |  |  |
|       |                  |      |             |      |  |  |
|       |                  |      |             |      |  |  |
|       | APPROVED         | DATE | DESCRIPTION | REV  |  |  |
| _ (   | AITROVED         | DAIL | DESCRIPTION | IVEV |  |  |
| -   ' | REVISION HISTORY |      |             |      |  |  |
|       | KEVISION HISTORI |      |             |      |  |  |