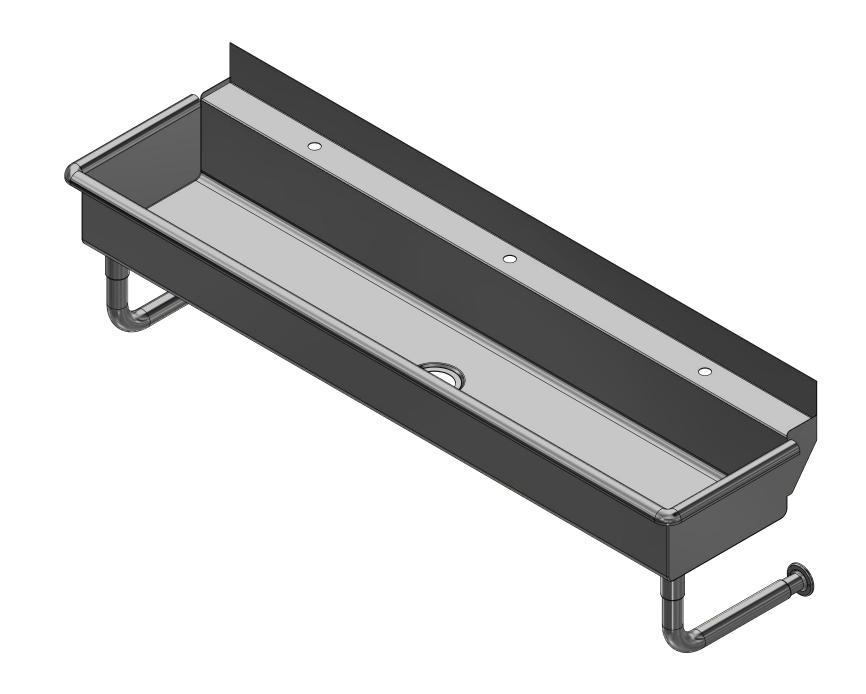

SECTION A-A SCALE 1 / 8

| _     |                  |      |             |      |  |  |
|-------|------------------|------|-------------|------|--|--|
|       |                  |      |             |      |  |  |
|       |                  |      |             |      |  |  |
|       |                  |      |             |      |  |  |
|       |                  |      |             |      |  |  |
|       |                  |      |             |      |  |  |
|       |                  |      |             |      |  |  |
|       |                  |      |             |      |  |  |
|       |                  |      |             |      |  |  |
|       | APPROVED         | DATE | DESCRIPTION | REV  |  |  |
| _ (   | AITROVED         | DAIL | DESCRIPTION | IVEV |  |  |
| -   ' | REV