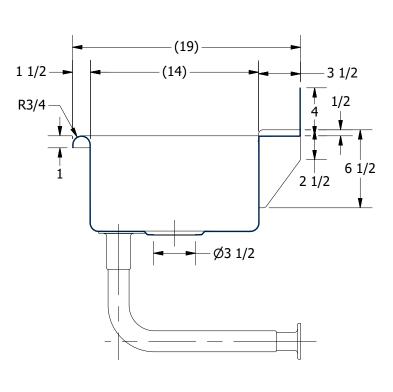

SECTION A-A SCALE 1 / 8

|                  |             |      |          | . ( |  |  |
|------------------|-------------|------|----------|-----|--|--|
|                  |             |      |          |     |  |  |
|                  |             |      |          | 1   |  |  |
|                  |             |      |          |     |  |  |
| REV              | DESCRIPTION | DATE | APPROVED |     |  |  |
| REVISION HISTORY |             |      |          |     |  |  |

|     | TITLE                              |                              |      |          |      |        |
|-----|------------------------------------|------------------------------|------|----------|------|--------|
| 8   | BLANCO SERIES SINK                 |                              |      |          |      |        |
|     | DESCRIPTION                        |                              |      |          |      |        |
| N   | 16GA 3 FAUCETS WASH                | I STATION                    |      |          |      |        |
| -   | I D (I E C C C                     | TERIAL ALL DIMENSIONS ARE IN |      |          |      | ARE IN |
| IC. | 16GA (0.06 in) 304 STAINLESS STEEL |                              |      | X INCHES |      |        |
|     | DRW. BY / DATE                     | APPROVED BY / DATE           | REV. | SCALE    | SIZE | SHEET  |
|     | DNZ 01/24/18                       | ·                            |      | 1/8      | C    | 1/1    |
|     | - 1 1 -                            | I .                          | -    |          |      |        |