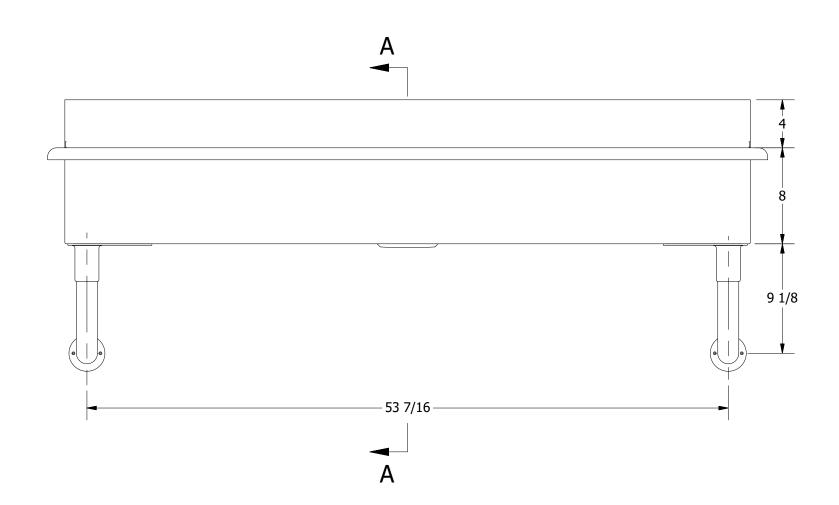

SECTION A-A SCALE 1 / 8

|                  |             |      |          | . ( |  |  |
|------------------|-------------|------|----------|-----|--|--|
|                  |             |      |          |     |  |  |
|                  |             |      |          | 1   |  |  |
|                  |             |      |          |     |  |  |
| REV              | DESCRIPTION | DATE | APPROVED |     |  |  |
| REVISION HISTORY |             |      |          |     |  |  |

|     | TITLE                              |                              |      |          |      |        |
|-----|------------------------------------|------------------------------|------|----------|------|--------|
| 8   | BLANCO SERIES SINK                 |                              |      |          |      |        |
|     | DESCRIPTION                        |                              |      |          |      |        |
| N   | 16GA 3 FAUCETS WASH                | I STATION                    |      |          |      |        |
| -   | I D (I E C C C                     | TERIAL ALL DIMENSIONS ARE IN |      |          |      | ARE IN |
| IC. | 16GA (0.06 in) 304 STAINLESS STEEL |                              |      | X INCHES |      |        |
|     | DRW. BY / DATE                     | APPROVED BY / DATE           | REV. | SCALE    | SIZE | SHEET  |
|     | DNZ 01/24/18                       | ·                            |      | 1/8      | C    | 1/1    |
|     | - 1 1 -                            | I .                          | -    |          |      |        |