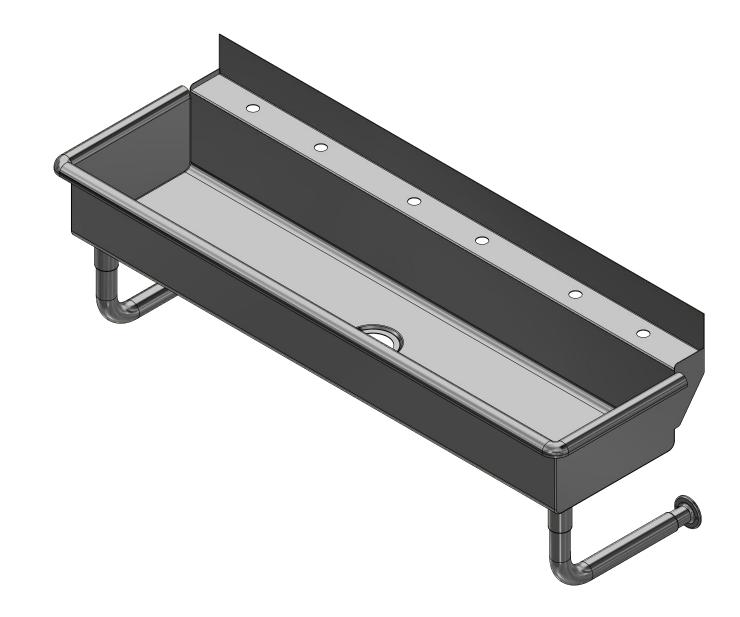

|     | TITLE                              |                              |      |          |      |        |
|-----|------------------------------------|------------------------------|------|----------|------|--------|
| 8   | BLANCO SERIES SINK                 |                              |      |          |      |        |
|     | DESCRIPTION                        |                              |      |          |      |        |
| N   | 16GA 3 FAUCETS WASH                | I STATION                    |      |          |      |        |
| -   | I D (I E C C C                     | TERIAL ALL DIMENSIONS ARE IN |      |          |      | ARE IN |
| IC. | 16GA (0.06 in) 304 STAINLESS STEEL |                              |      | X INCHES |      |        |
|     | DRW. BY / DATE                     | APPROVED BY / DATE           | REV. | SCALE    | SIZE | SHEET  |
|     | DNZ 01/24/18                       | ·                            |      | 1/8      | C    | 1/1    |
|     | - 1 1 -                            | I .                          | -    |          |      |        |