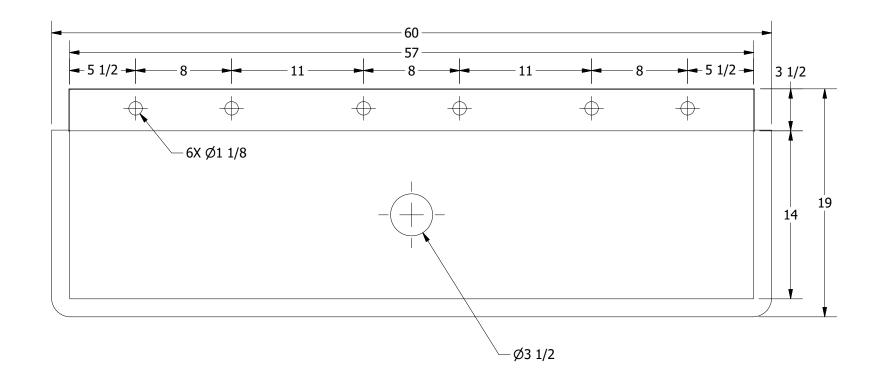

|     | TITLE                              |                              |      |          |      |        |
|-----|------------------------------------|------------------------------|------|----------|------|--------|
| 8   | BLANCO SERIES SINK                 |                              |      |          |      |        |
|     | DESCRIPTION                        |                              |      |          |      |        |
| N   | 16GA 3 FAUCETS WASH                | I STATION                    |      |          |      |        |
| -   | I D (I E C C C                     | TERIAL ALL DIMENSIONS ARE IN |      |          |      | ARE IN |
| IC. | 16GA (0.06 in) 304 STAINLESS STEEL |                              |      | X INCHES |      |        |
|     | DRW. BY / DATE                     | APPROVED BY / DATE           | REV. | SCALE    | SIZE | SHEET  |
|     | DNZ 01/24/18                       | ·                            |      | 1/8      | C    | 1/1    |
|     | - 1 1 -                            | I .                          | -    |          |      |        |