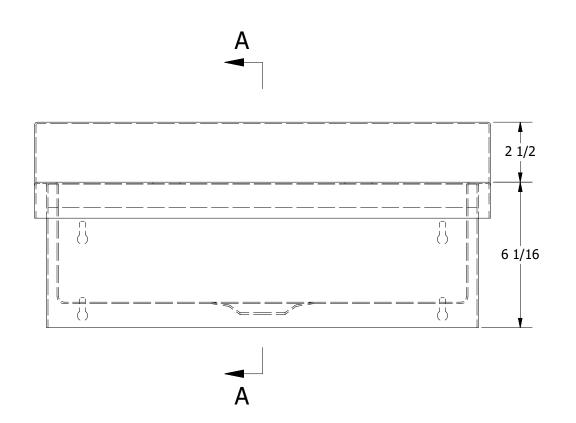

SECTION A-A SCALE 1 / 4

|                  |             |      |          | 1   |  |  |  |
|------------------|-------------|------|----------|-----|--|--|--|
|                  |             |      |          | ı   |  |  |  |
|                  |             |      |          | 1   |  |  |  |
|                  |             |      |          | /   |  |  |  |
|                  |             |      |          | 1 ( |  |  |  |
|                  |             |      |          | \   |  |  |  |
|                  |             |      |          |     |  |  |  |
|                  |             |      |          | ı   |  |  |  |
|                  |             |      |          |     |  |  |  |
| REV              | DESCRIPTION | DATE | APPROVED |     |  |  |  |
| 11/2             | DESCRIPTION | DATE | AUTROVED |     |  |  |  |
| REVISION HISTORY |             |      |          |     |  |  |  |
| KEVISION HISTORI |             |      |          |     |  |  |  |