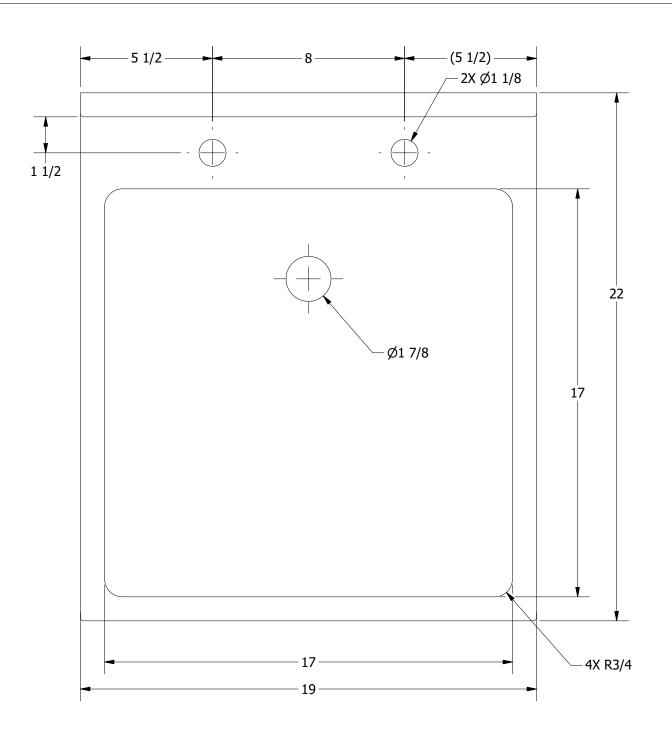

|           | TITLE               |                                |      |       |      |       |
|-----------|---------------------|--------------------------------|------|-------|------|-------|
| N         | BRAZOS HANDSINK     |                                |      |       |      |       |
|           | DESCRIPTION         |                                |      |       |      |       |
| ١K        | 16GA. W. DECK MOUNT | ED WRIST BLADE FAUCE           | ĒΤ   |       |      |       |
| NG<br>NC. | MATERIAL            | ALL DIMENSIONS ARE IN X INCHES |      |       |      |       |
|           | DRW. BY / DATE      | APPROVED BY / DATE             | REV. | SCALE | SIZE | SHEET |
|           | DNZ 01/24/18        |                                |      | 1/4   | C    | 1/1   |