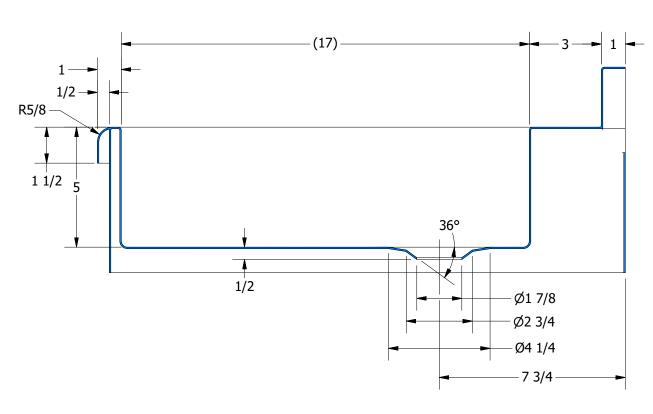

SECTION A-A SCALE 1 / 4

|                  |             |      |          | 1   |  |  |  |
|------------------|-------------|------|----------|-----|--|--|--|
|                  |             |      |          | ı   |  |  |  |
|                  |             |      |          | 1   |  |  |  |
|                  |             |      |          | /   |  |  |  |
|                  |             |      |          | 1 ( |  |  |  |
|                  |             |      |          | \   |  |  |  |
|                  |             |      |          |     |  |  |  |
|                  |             |      |          | ı   |  |  |  |
|                  |             |      |          |     |  |  |  |
| REV              | DESCRIPTION | DATE | APPROVED |     |  |  |  |
| 11/2             | DESCRIPTION | DATE | AUTROVED |     |  |  |  |
| REVISION HISTORY |             |      |          |     |  |  |  |
| KEVISION HISTORI |             |      |          |     |  |  |  |