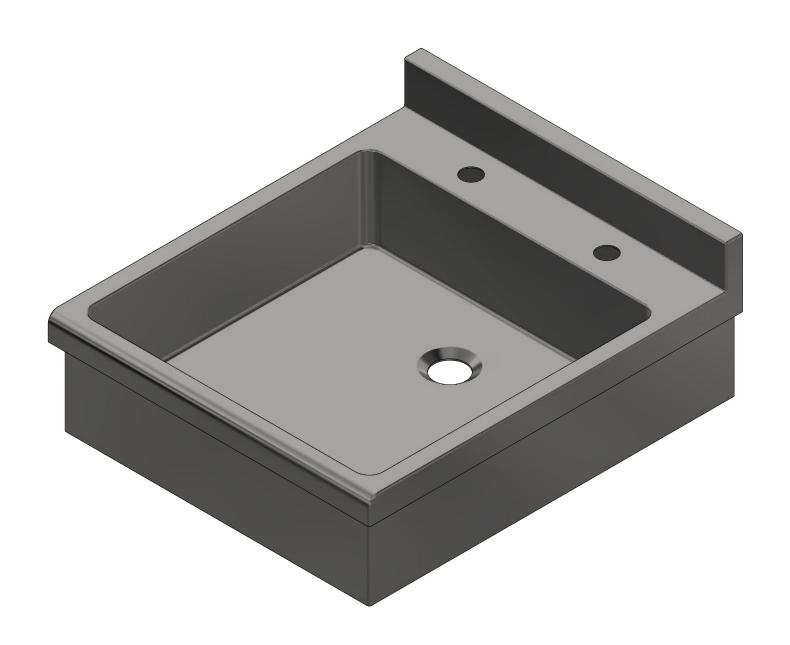

|           | TITLE               |                                |      |       |      |       |
|-----------|---------------------|--------------------------------|------|-------|------|-------|
| N         | BRAZOS HANDSINK     |                                |      |       |      |       |
|           | DESCRIPTION         |                                |      |       |      |       |
| ١K        | 16GA. W. DECK MOUNT | ED WRIST BLADE FAUCE           | ĒΤ   |       |      |       |
| NG<br>NC. | MATERIAL            | ALL DIMENSIONS ARE IN X INCHES |      |       |      |       |
|           | DRW. BY / DATE      | APPROVED BY / DATE             | REV. | SCALE | SIZE | SHEET |
|           | DNZ 01/24/18        |                                |      | 1/4   | C    | 1/1   |