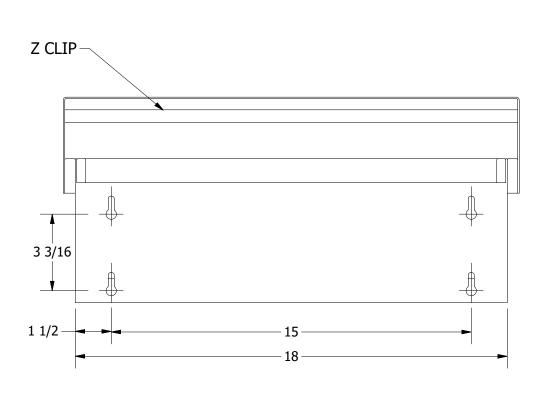

SECTION A-A SCALE 1 / 4

|                  |             |      |          | 1   |  |  |  |
|------------------|-------------|------|----------|-----|--|--|--|
|                  |             |      |          | ı   |  |  |  |
|                  |             |      |          | 1   |  |  |  |
|                  |             |      |          | /   |  |  |  |
|                  |             |      |          | 1 ( |  |  |  |
|                  |             |      |          | \   |  |  |  |
|                  |             |      |          |     |  |  |  |
|                  |             |      |          | ı   |  |  |  |
|                  |             |      |          |     |  |  |  |
| REV              | DESCRIPTION | DATE | APPROVED |     |  |  |  |
| 11/2             | DE