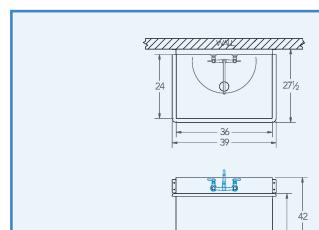

# Bowl (Lg x Wd x Dp)

36" x 24" x 14"

# Overall (Lg x Wd x Ht)

39" x 27 1/2" x 42"

# **Faucet Holes**

1-1/8" Dia 8" Centers

# Drain

3-1/2" Dia Opening