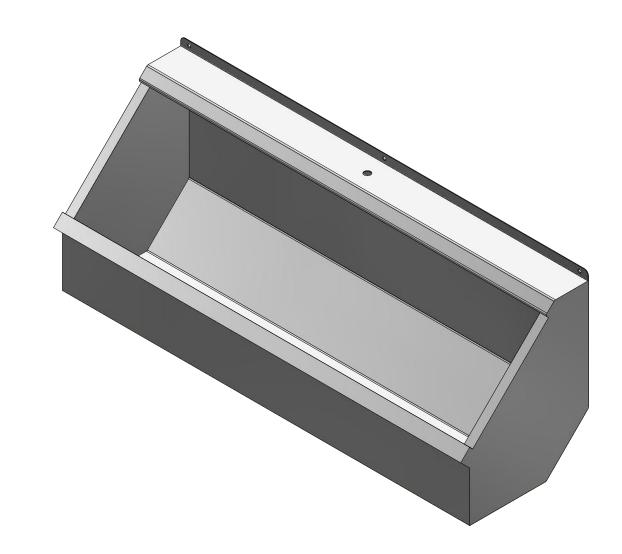

3D SCALE 1/8

PRODUCTS INC.

303 Blue Bird Parkway Wills Point, Texas 75169 (800) 379-9709 /Fax: (903) 873-6389 Www.gpsink.com

PRODUCTS INC.

303 Blue Bird Parkway Sister Property of Griffin Products, INC. IS PROHIBITED.

THE INFORMATION CONTAINED IN THIS DRAWING 16GA FLUSH VALVE URINAL

THE INFORMATION CONTAINED IN THIS DRAWING 15 THE SOLE PROPERTY OF GRIFFIN PRODUCTS, INC. INC. IS PROHIBITED.

TITLE

PALUXY FLUSH VALVE URINAL

DESCRIPTION

16GA FLUSH VALVE URINAL

MATERIAL

16GA (0.06) 304 STAINLESS STEEL

DRW. BY / DATE

DNZ

OR/23/10 ALL DIMENSIONS ARE IN X INCHES REV. SCALE SIZE SHEET 1/8 C 1/1 APPROVED BY / DATE