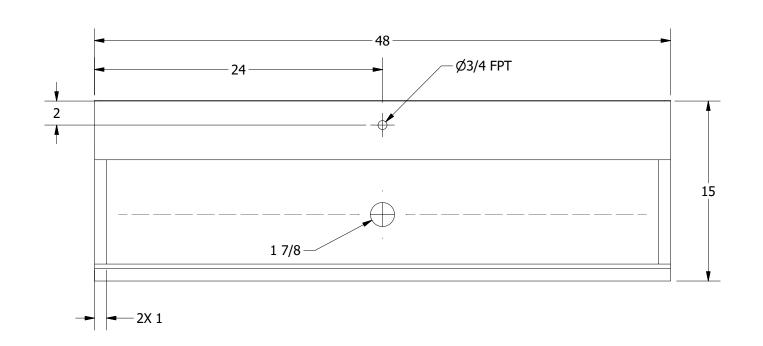

THE INFORMATION CONTAINED IN THIS DRAWING 16GA FLUSH VALVE URINAL

THE INFORMATION CONTAINED IN THIS DRAWING 15 THE SOLE PROPERTY OF GRIFFIN PRODUCTS, INC. INC. IS PROHIBITED.

TITLE

PALUXY FLUSH VALVE URINAL

DESCRIPTION

16GA FLUSH VALVE URINAL

MATERIAL

16GA (0.06) 304 STAINLESS STEEL

DRW. BY / DATE

DNZ

OR/23/10 ALL DIMENSIONS ARE IN X INCHES REV. SCALE SIZE SHEET 1/8 C 1/1 APPROVED BY / DATE