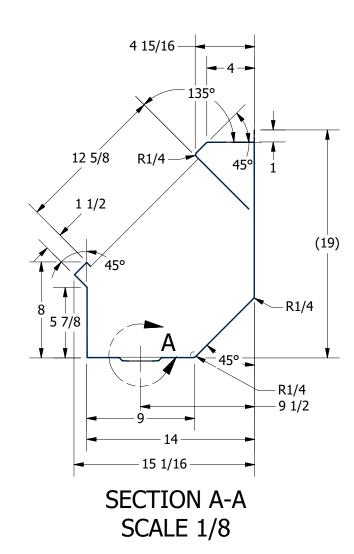

3D SCALE 1/8





PRODUCTS INC.

303 Blue Bird Parkway Wills Point, Texas 75169 (800) 379-9709 /Fax: (903) 873-6389 Www.gpsink.com

PRODUCTS INC.

303 Blue Bird Parkway Sister Property of Griffin Products, INC. IS PROHIBITED.

THE INFORMATION CONTAINED IN THIS DRAWING 16GA FLUSH VALVE URINAL

THE INFORMATION CONTAINED IN THIS DRAWING 15 THE SOLE PROPERTY OF GRIFFIN PRODUCTS, INC. INC. IS PROHIBITED.

TITLE

PALUXY FLUSH VALVE URINAL

DESCRIPTION

16GA FLUSH VALVE URINAL

MATERIAL

16GA (0.06) 304 STAINLESS STEEL

DRW. BY / DATE

DNZ

OR/23/10 ALL DIMENSIONS ARE IN X INCHES REV. SCALE SIZE SHEET 1/8 C 1/1 APPROVED BY / DATE