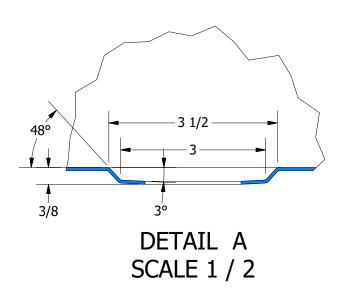

3D SCALE 1/8





PRODUCTS INC.

303 Blue Bird Parkway Wills Point, Texas 75169 (800) 379-9709 /Fax: (903) 873-6389 Www.gpsink.com

PRODUCTS INC.

303 Blue Bird Parkway Sister Property of Griffin Products, INC. IS PROHIBITED.

THE INFORMATION CONTAINED IN THIS DRAWING 16GA FLUSH VALVE URINAL

THE INFORMATION CONTAINED IN THIS DRAWING 15 THE SOLE PROPERTY OF GRIFFIN PRODUCTS, INC. INC. IS PROHIBITED.

TITLE

PALUXY FLUSH VALVE URINAL

DESCRIPTION

16GA FLUSH VALVE URINAL

MATERIAL

16GA (0.06) 304 STAINLESS STEEL

DRW. BY / DATE

DNZ

OR/23/10 ALL DIMENSIONS ARE IN X INCHES REV. SCALE SIZE SHEET 1/8 C 1/1 APPROVED BY / DATE