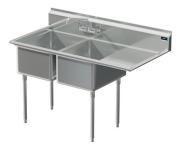

### Model # SA.284.08

2-Compartment Food Service Sink

#### **Bowl (Lg x Wd x Dp)** 18" x 24" x 12"

**Drainboard** Left: 0″ Right: 18″

**Overall (Lg x Wd x Ht)** 58 1/2" x 29 1/2" x 43"

**Material** 16 gauge, stainless steel

Faucet Holes 1-1/8" Dia 8" Centers

**Drain** 3-1/2" Dia Opening