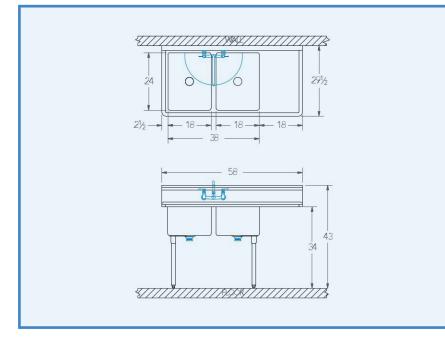

#### **Bowl (Lg x Wd x Dp)** 18" x 24" x 12"

**Drainboard** Left: 0″ Right: 18″

**Overall (Lg x Wd x Ht)** 58 1/2" x 29 1/2" x 43"

**Material** 16 gauge, stainless steel

Faucet Holes 1-1/8" Dia 8" Centers

**Drain** 3-1/2" Dia Opening