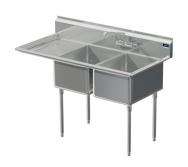

# **Sabine**

Model # SA.284.80

2-Compartment Food Service Sink

## Bowl (Lg x Wd x Dp)

18" x 24" x 12"

#### Drainboard

Left: 18" Right: 0"

## Overall (Lg x Wd x Ht)

58 1/2" x 29 1/2" x 43"

#### Material

16 gauge, stainless steel