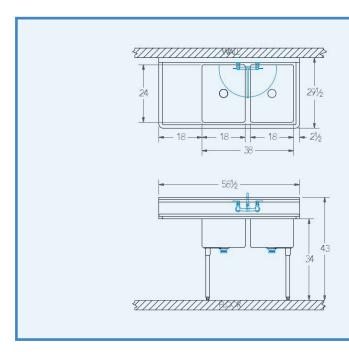

## Bowl (Lg x Wd x Dp)

18" x 24" x 12"

#### Drainboard

Left: 18" Right: 0"

## Overall (Lg x Wd x Ht)

58 1/2" x 29 1/2" x 43"

#### **Faucet Holes**

1-1/8" Dia 8" Centers

## Drain

3-1/2" Dia Opening