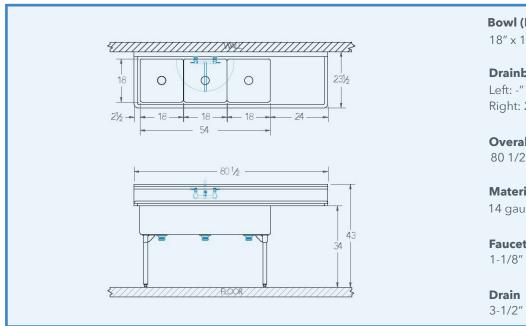

## Bowl (Lg x Wd x Dp)

18" x 18" x 12"

#### Drainboard

Right: 24"

## Overall (Lg x Wd x Ht)

80 1/2" x 23 1/2" x 43"

#### Material

14 gauge, stainless steel

### **Faucet Holes**

1-1/8" Dia 8" Centers

3-1/2" Dia Opening