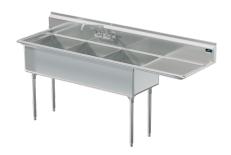

# Model # TR.388.04

3-Compartment Industrial Sink

## Bowl (Lg x Wd x Dp)

18" x 18" x 12"

#### Drainboard

Right: 24"

## Overall (Lg x Wd x Ht)

80 1/2" x 23 1/2" x 43"