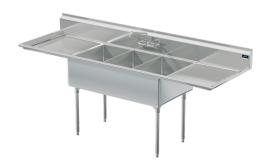

# Model # TR.354.44

3-Compartment Industrial Sink

## Bowl (Lg x Wd x Dp)

15" x 24" x 12"

#### Drainboard

Left: 24" Right: 24"

## Overall (Lg x Wd x Ht)

93" x 29 1/2" x 43"