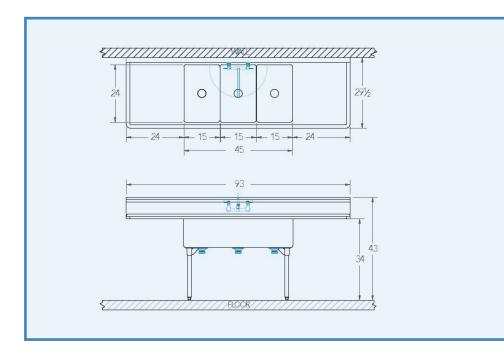

## Bowl (Lg x Wd x Dp)

15" x 24" x 12"

#### Drainboard

Left: 24" Right: 24"

## Overall (Lg x Wd x Ht)

93" x 29 1/2" x 43"

### **Faucet Holes**

1-1/8" Dia 8" Centers

## Drain

3-1/2" Dia Opening