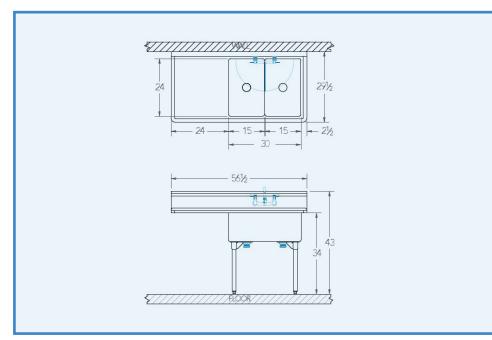

# Bowl (Lg x Wd x Dp)

15" x 24" x 12"

#### **Drainboard**

Left: 24" Right: -"

## Overall (Lg x Wd x Ht)

56 1/2" x 29 1/2" x 43"

### **Faucet Holes**

1-1/8" Dia 8" Centers

## Drain

3-1/2" Dia Opening