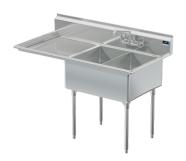

## Model # TR.254.40

2-Compartment Industrial Sink

# Bowl (Lg x Wd x Dp)

15" x 24" x 12"

#### **Drainboard**

Left: 24" Right: -"

## Overall (Lg x Wd x Ht)

56 1/2" x 29 1/2" x 43"