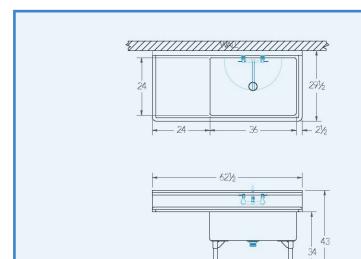

# Bowl (Lg x Wd x Dp)

36" x 24" x 12"

#### **Drainboard**

Left: 24" Right: -"

### Overall (Lg x Wd x Ht)

62 1/2" x 29 1/2" x 43"

#### Material

14 gauge, stainless steel