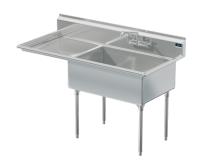

## Model # TR.194.40

1-Compartment Industrial Sink

# Bowl (Lg x Wd x Dp)

36" x 24" x 12"

#### **Drainboard**

Left: 24" Right: -"

### Overall (Lg x Wd x Ht)

62 1/2" x 29 1/2" x 43"